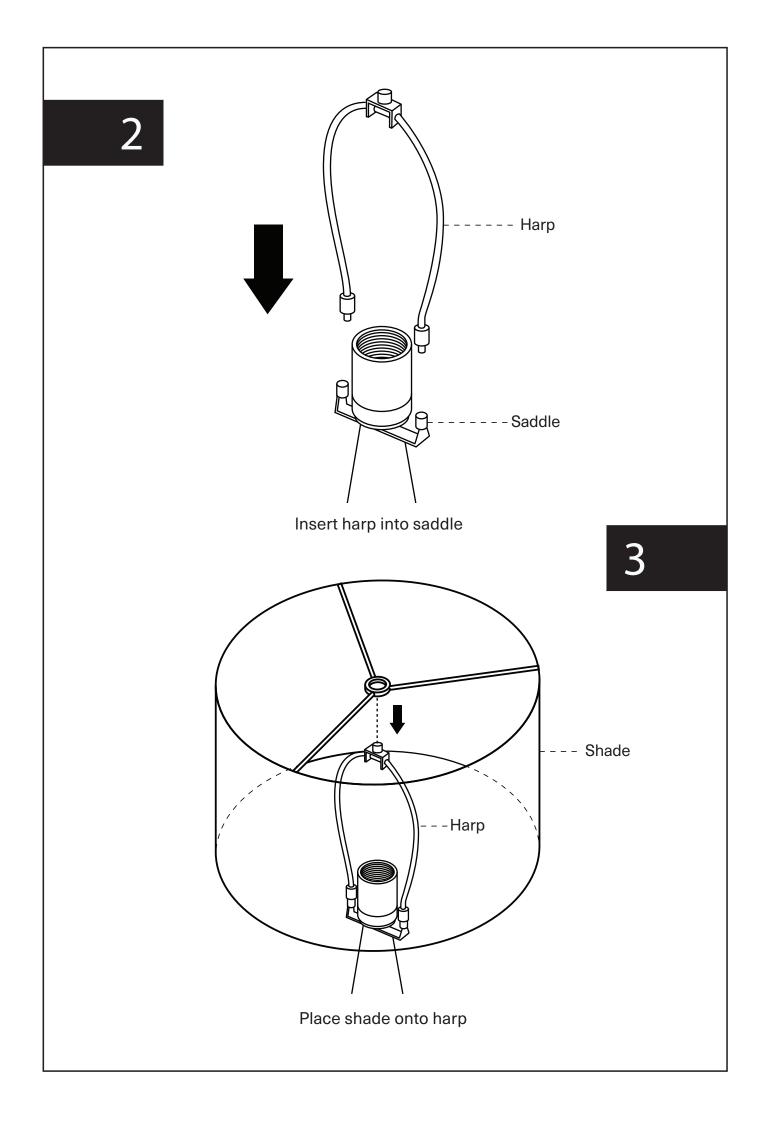

### Note

- 1. Assemble the item on a soft, well-lit surface like cardboard or carpet.
- 2. Keep all packaging materials intact until assembly is complete.
- 3. Before assembling the item, carefully read all provided instructions and check all parts and components.
- 4. Handle tools with care during assembly to prevent injuries.
- 5. Assemble procedure with pictorial (illustration) presentation.