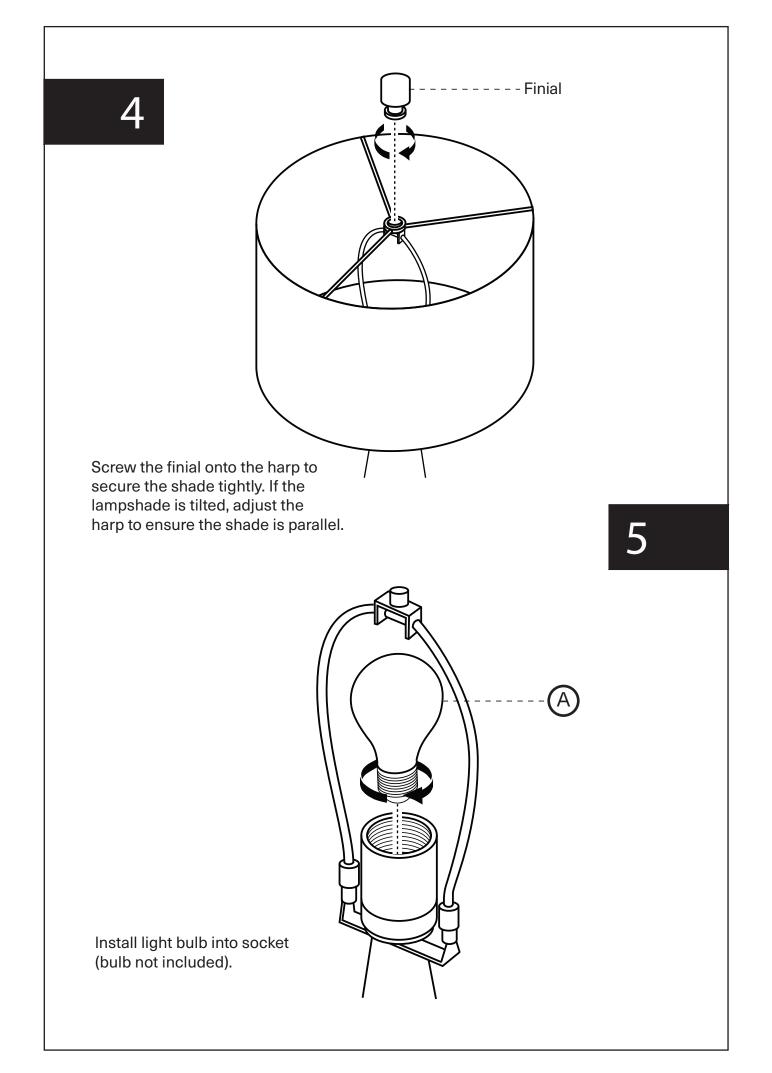

# Assembly Instruction

Product Name: Nadia Black Marble Table Lamp - Black Fabric Lamp Shade Product Id: 127888





### Note

- 1. Assemble the item on a soft, well-lit surface like cardboard or carpet.
- 2. Keep all packaging materials intact until assembly is complete.
- 3. Before assembling the item, carefully read all provided instructions and check all parts and components.
- 4. Handle tools with care during assembly to prevent injuries.
- 5. Assemble procedure with pictorial (illustration) presentation.







6

### Important Safety Instruction

This portable luminaire has a polarized plug (one blade is wider than the other) as a safety feature to reduce the risk of electric shock. This plug will fit in a polarized outlet only one way. If it does not fit fully in the outlet, reverse the plug. If it still does not fit, contact qualified electrician. Never use with an extension cord unless the plug can be fully inserted. Do not alter the plug.

## 220-240V a.c, 50Hz E27; Max.40W ta:25°C

If the external flexible cable or cord this luminaire is damaged, it shall be exclusively replaced by the manufacturer or his service agent or a similar qualified person in order to avoid a hazard.