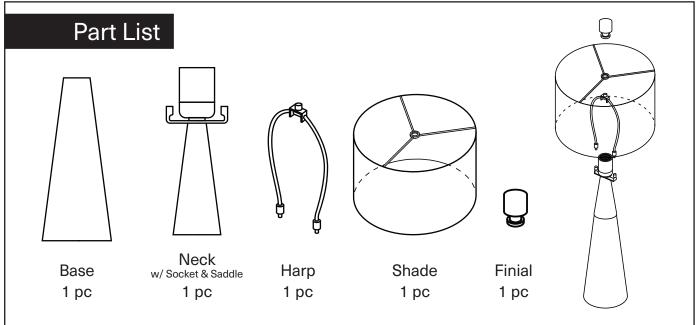

### Note

- 1. Assemble the item on a soft, well-lit surface like cardboard or carpet.
- 2. Keep all packaging materials intact until assembly is complete.
- 3. Before assembling the item, carefully read all provided instructions and check all parts and components.
- 4. Handle tools with care during assembly to prevent injuries.
- 5. Assemble procedure with pictorial (illustration) presentation.