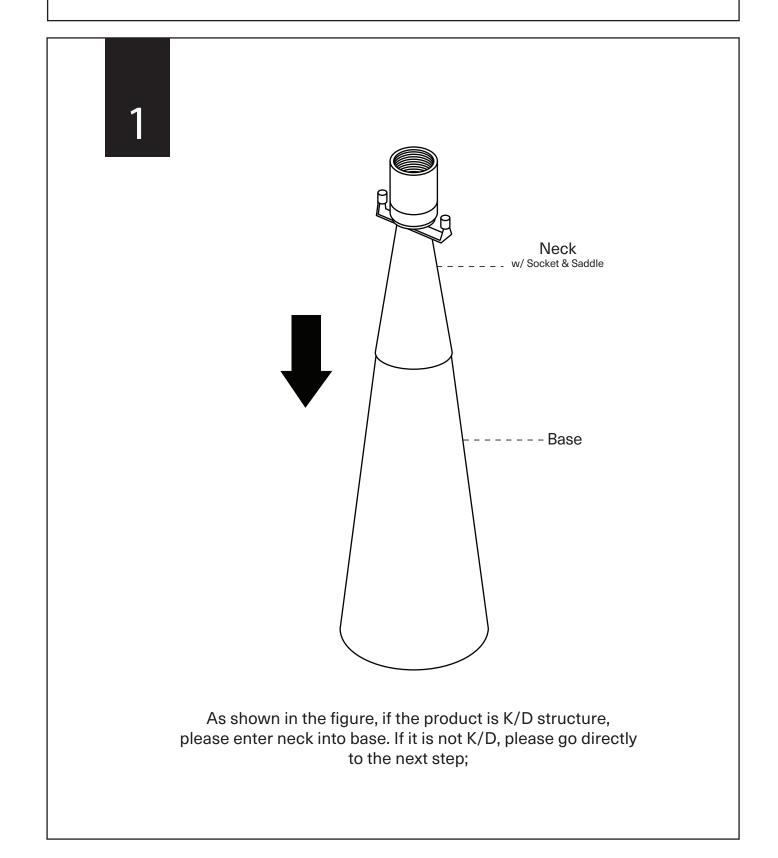

### Note

- 1. Assemble the item on a soft, well-lit surface like cardboard or carpet.
- 2. Keep all packaging materials intact until assembly is complete.
- 3. Before assembling the item, carefully read all provided instructions and check all parts and components.
- 4. Handle tools with care during assembly to prevent injuries.
- 5. Assemble procedure with pictorial (illustration) presentation.