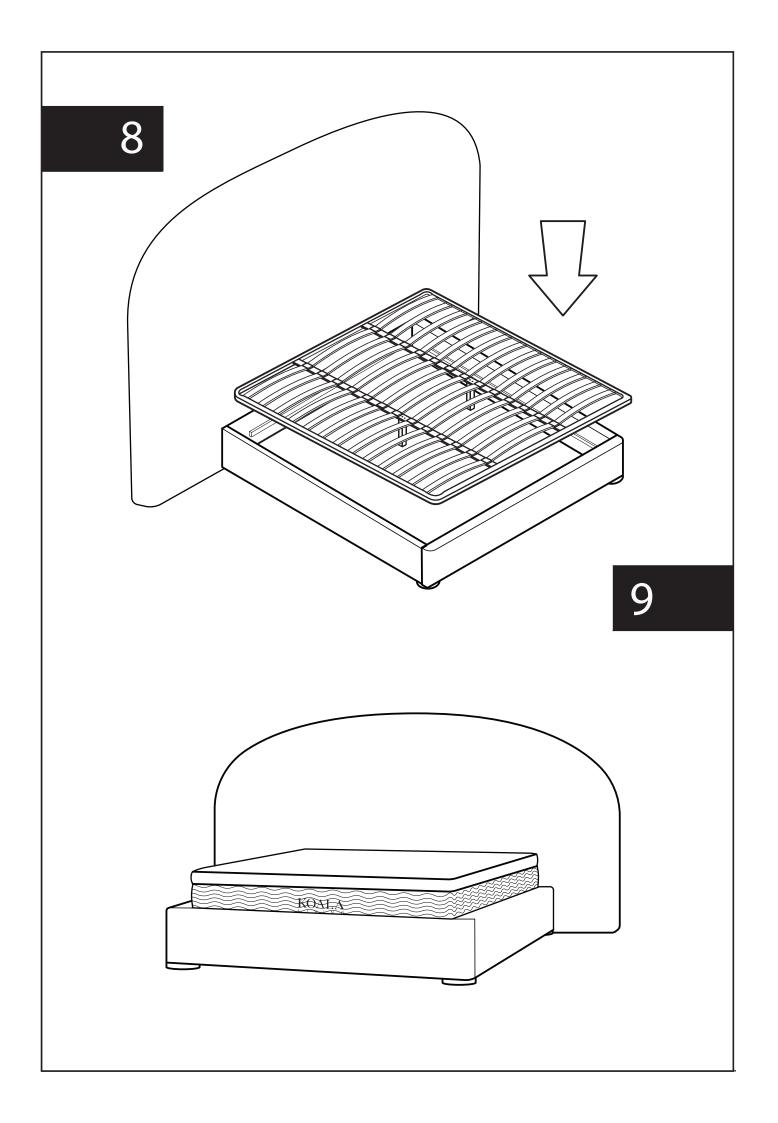

## **Assembly Instruction**

Product Name: Estelle Stone Cream King Bed

Product Id: 129490



## Note

The bolts (B) are pre-installed on the bed head, side rails, footboard and bolts (C) is on the support legs. Please unscrew them to assemble the bed.





## Note

- 1. Assemble the item on a soft, well-lit surface like cardboard or carpet.
- 2. For safety and efficiency, it's best to have two or more people assist with assembly to handle heavy parts safely and collaborate effectively.
- 3. Keep all packaging materials intact until assembly is complete.
- 4. Before assembling the item, carefully read all provided instructions.
- 5. Handle tools with care during assembly to prevent injuries.