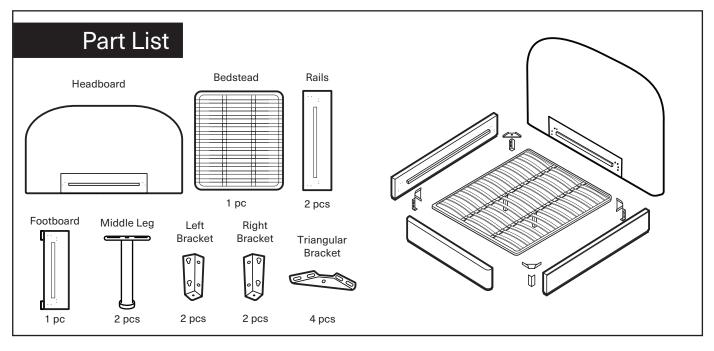

## Note

The bolts (B) are pre-installed on the bed head, side rails, footboard and bolts (C) is on the support legs. Please unscrew them to assemble the bed.