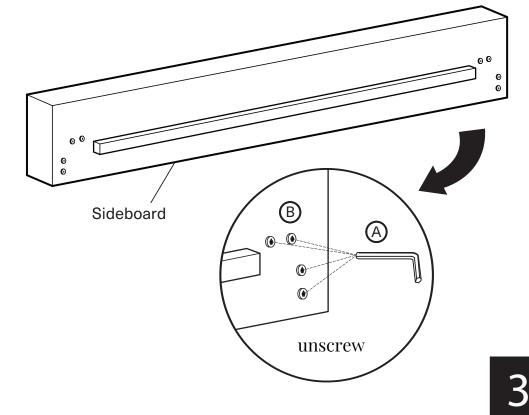

## Note

The bolts (B) are pre-installed on the bed head, side rails, footboard and bolts (C) is on the support legs. Please unscrew them to assemble the bed.