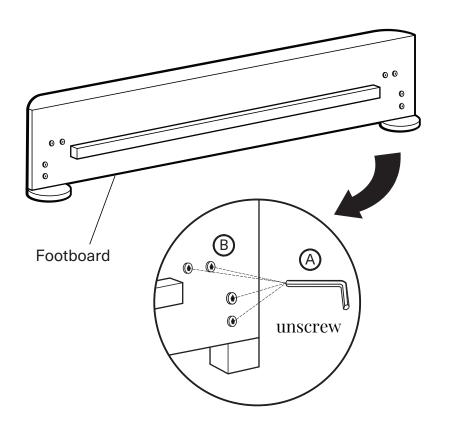

## Note

The bolts (B) are pre-installed on the bed head, side rails, footboard and bolts (C) is on the support legs. Please unscrew them to assemble the bed.