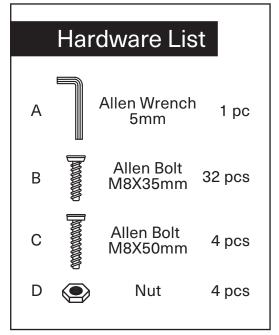

## Note

The bolts (B) are pre-installed on the bed head, side rails, footboard and bolts (C) is on the support legs. Please unscrew them to assemble the bed.