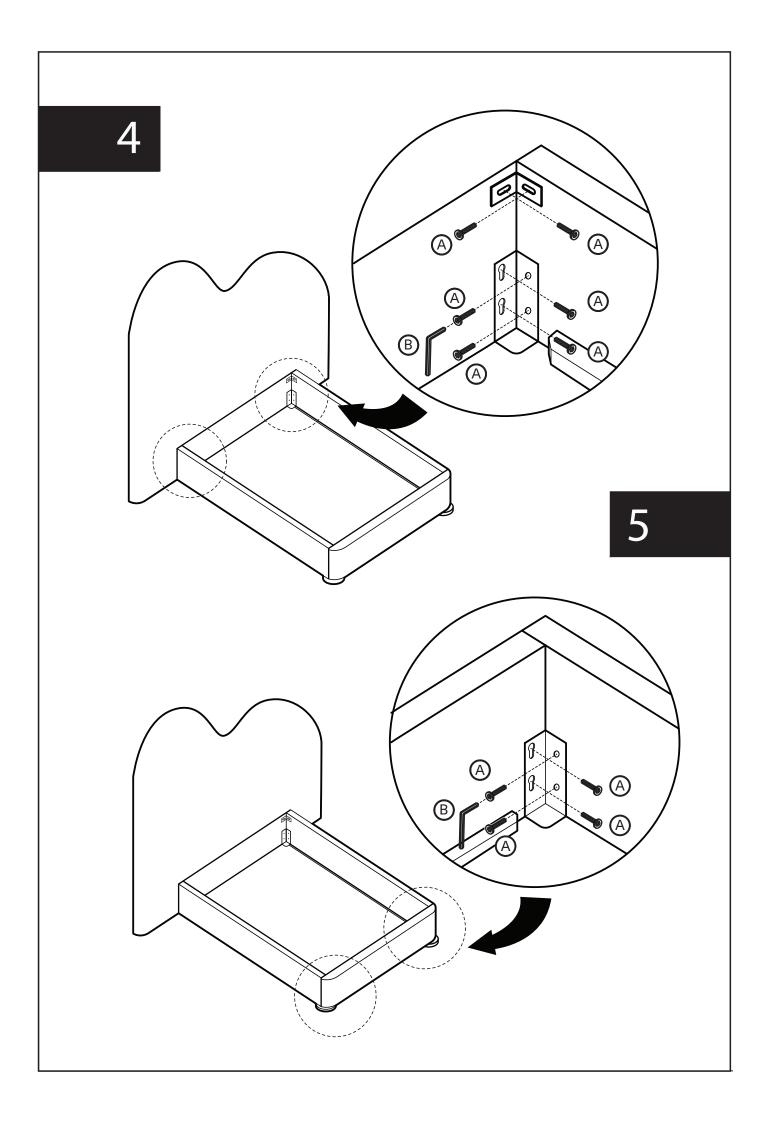

## **Assembly Instruction**

Product Name: Poppy Dusty Pink Chenille Fabric King Single Bed

Product Id: 129503



## Note

The bolts (A) are pre-installed on the bed head, side rails, footboard. Please unscrew them to assemble the bed.





## Note

- 1. Assemble the item on a soft, well-lit surface like cardboard or carpet.
- 2. For safety and efficiency, it's best to have two or more people assist with assembly to handle heavy parts safely and collaborate effectively.
- 3. Keep all packaging materials intact until assembly is complete.
- 4. Before assembling the item, carefully read all provided instructions.
- 5. Handle tools with care during assembly to prevent injuries.