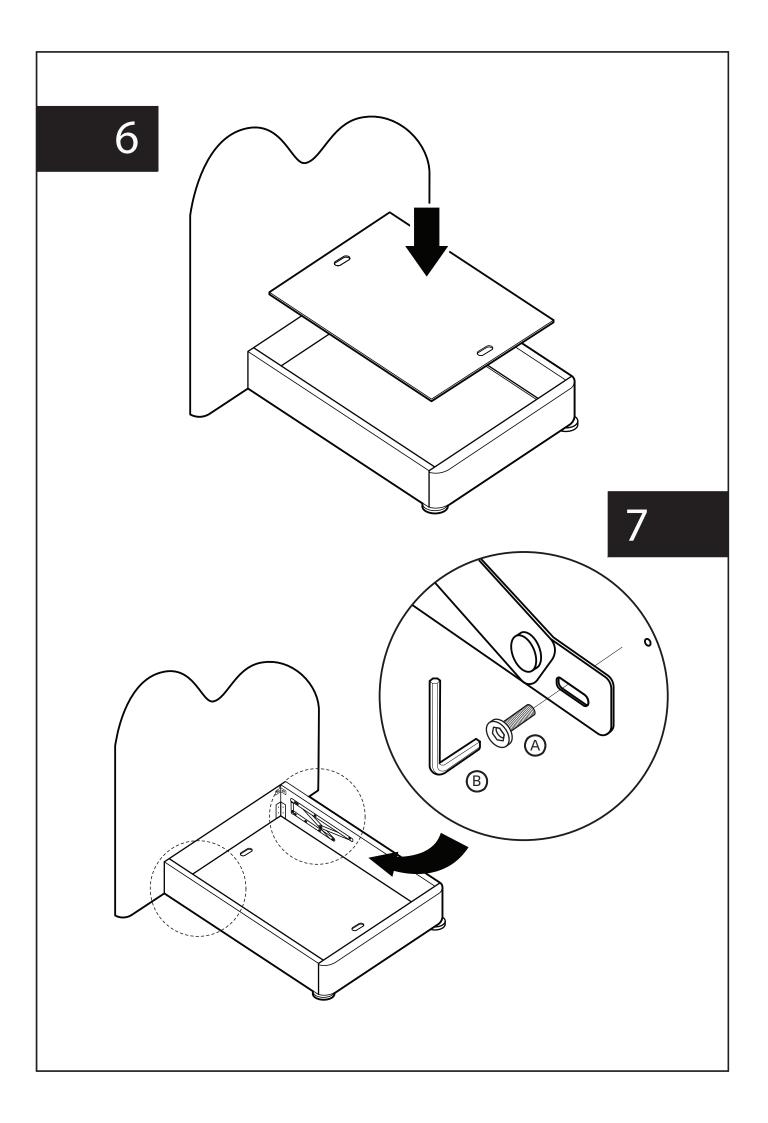

## **Assembly Instruction**

Product Name: Poppy Dusty Pink Chenille Fabric King Single Bed

Product Id: 129503



## Note

The bolts (A) are pre-installed on the bed head, side rails, footboard. Please unscrew them to assemble the bed.





## Note

- 1. Assemble the item on a soft, well-lit surface like cardboard or carpet.
- 2. For safety and efficiency, it's best to have two or more people assist with assembly to handle heavy parts safely and collaborate effectively.
- 3. Keep all packaging materials intact until assembly is complete.
- 4. Before assembling the item, carefully read all provided instructions.
- 5. Handle tools with care during assembly to prevent injuries.