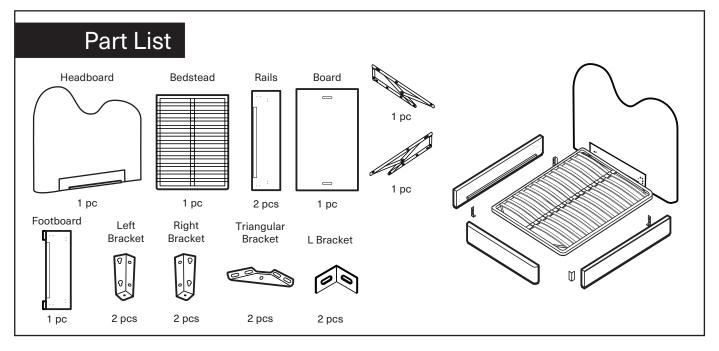

## **Assembly Instruction**

Product Name: Poppy Dusty Pink Chenille Fabric King Single Bed

Product Id: 129503



## Note

The bolts (A) are pre-installed on the bed head, side rails, footboard. Please unscrew them to assemble the bed.





## Note

- 1. Assemble the item on a soft, well-lit surface like cardboard or carpet.
- 2. For safety and efficiency, it's best to have two or more people assist with assembly to handle heavy parts safely and collaborate effectively.
- 3. Keep all packaging materials intact until assembly is complete.
- 4. Before assembling the item, carefully read all provided instructions.
- 5. Handle tools with care during assembly to prevent injuries.