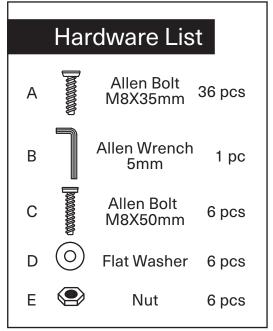

## **Assembly Instruction**

Product Name: Poppy Dusty Pink Chenille Fabric King Single Bed

Product Id: 129503