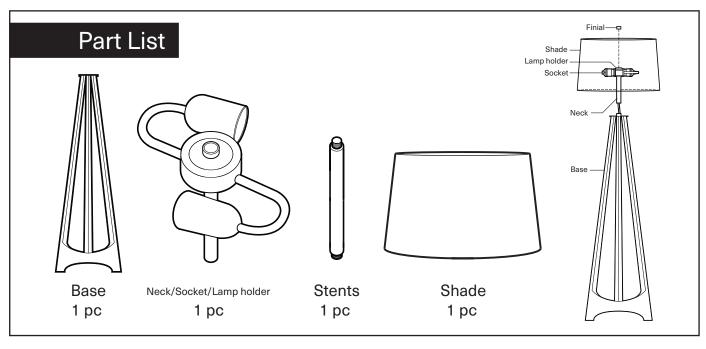

## Note

- 1. Assemble the item on a soft, well-lit surface like cardboard or carpet.
- 2. Keep all packaging materials intact until assembly is complete.
- 3. Before assembling the item, carefully read all provided instructions and check all parts and components.
- 4. Handle tools with care during assembly to prevent injuries.
- 5. Assemble procedure with pictorial (illustration) presentation.