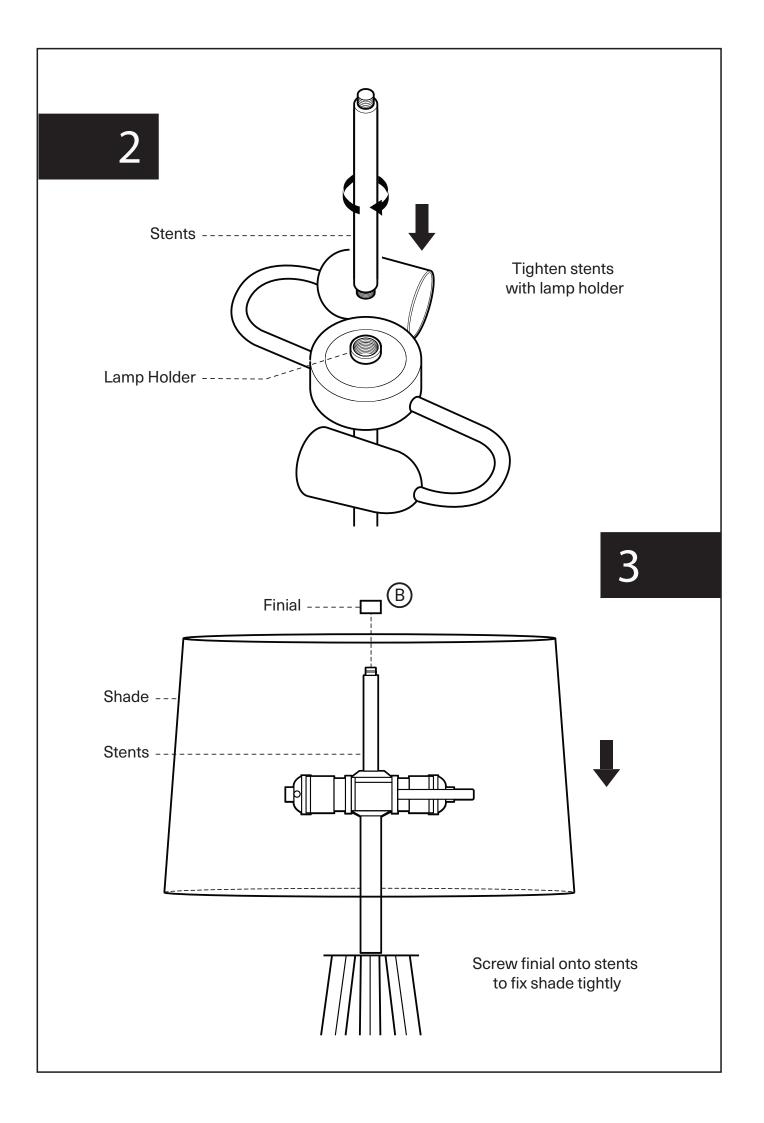

## Note

- 1. Assemble the item on a soft, well-lit surface like cardboard or carpet.
- 2. Keep all packaging materials intact until assembly is complete.
- 3. Before assembling the item, carefully read all provided instructions and check all parts and components.
- 4. Handle tools with care during assembly to prevent injuries.
- 5. Assemble procedure with pictorial (illustration) presentation.