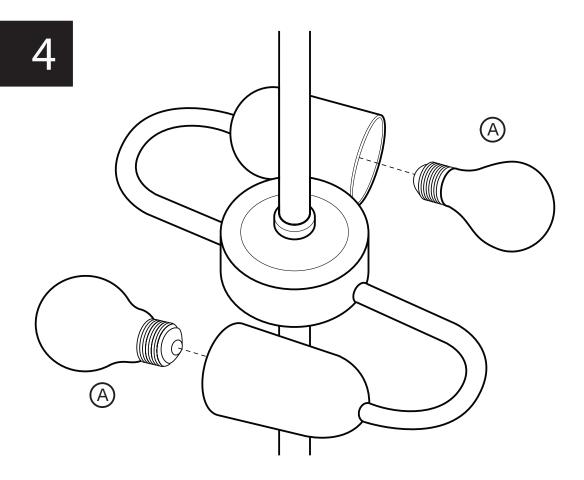

## **Assembly Instruction**

Product Name: Rogers Matte Gold Floor Lamp - White Linen Lamp Shade

Product Id: 126546







## Note

- 1. Assemble the item on a soft, well-lit surface like cardboard or carpet.
- 2. Keep all packaging materials intact until assembly is complete.
- 3. Before assembling the item, carefully read all provided instructions and check all parts and components.
- 4. Handle tools with care during assembly to prevent injuries.
- 5. Assemble procedure with pictorial (illustration) presentation.







Install light bulb into socket (bulb not included).

## Important Safety Instruction

This portable luminaire has a polarized plug (one blade is wider than the other) as a safety feature to reduce the risk of electric shock. This plug will fit in a polarized outlet only one way. If it does not fit fully in the outlet, reverse the plug. If it still does not fit, contact qualified electrician. Never use with an extension cord unless the plug can be fully inserted. Do not alter the plug.

## 220-240V a.c, 50Hz E27; Max.40W ta:25°C

If the external flexible cable or cord this luminaire is damaged, it shall be exclusively replaced by the manufacturer or his service agent or a similar qualified person in order to avoid a hazard.