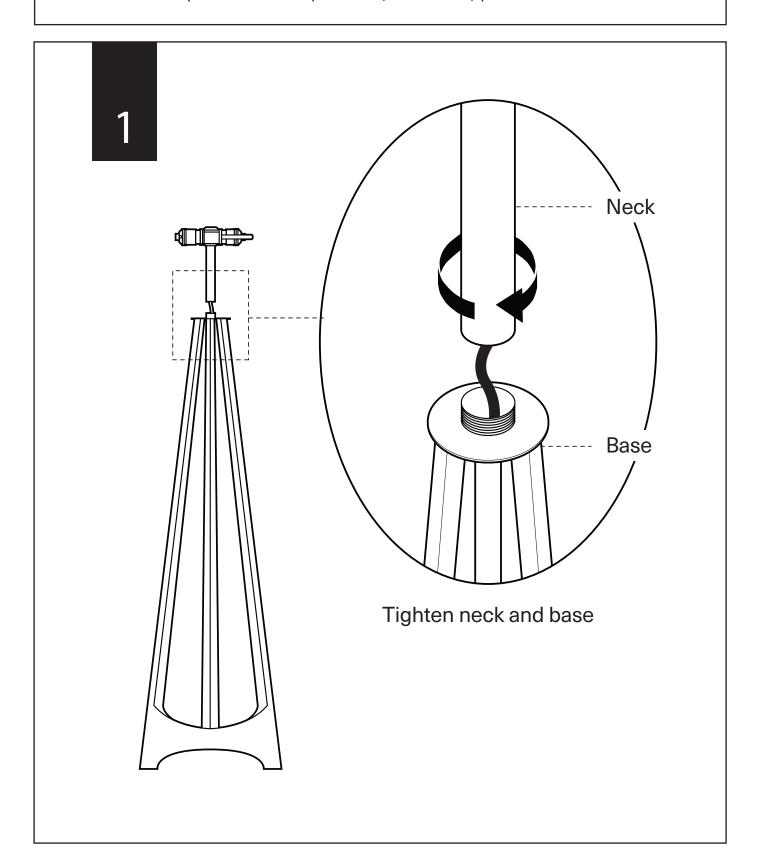

## Note

- 1. Assemble the item on a soft, well-lit surface like cardboard or carpet.
- 2. Keep all packaging materials intact until assembly is complete.
- 3. Before assembling the item, carefully read all provided instructions and check all parts and components.
- 4. Handle tools with care during assembly to prevent injuries.
- 5. Assemble procedure with pictorial (illustration) presentation.