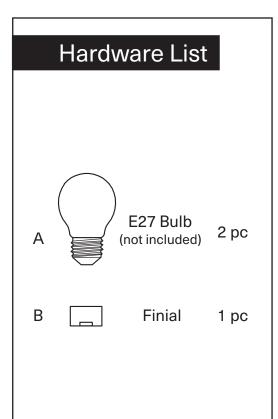

Install light bulb into socket (bulb not included).

## 220-240V a.c, 50Hz E27; Max.40W ta:25°C

If the external flexible cable or cord this luminaire is damaged, it shall be exclusively replaced by the manufacturer or his service agent or a similar qualified person in order to avoid a hazard.