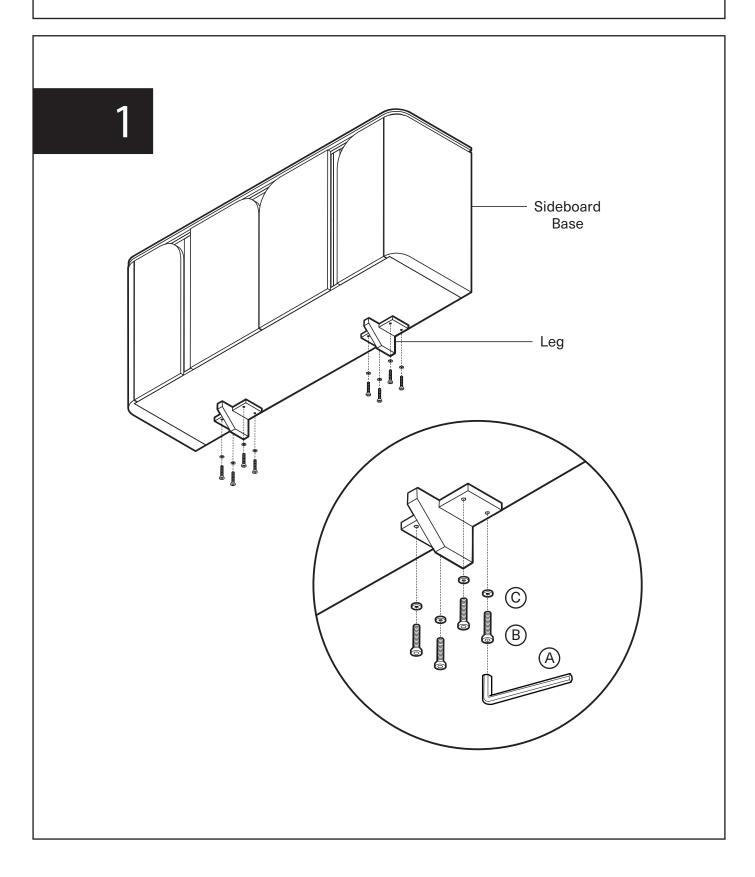

## Assembly Instruction

Product Name: Portobello Light Brown Ash Veneer Sideboard Pandora Brown Sintered Stone Top

Product Id: 129097