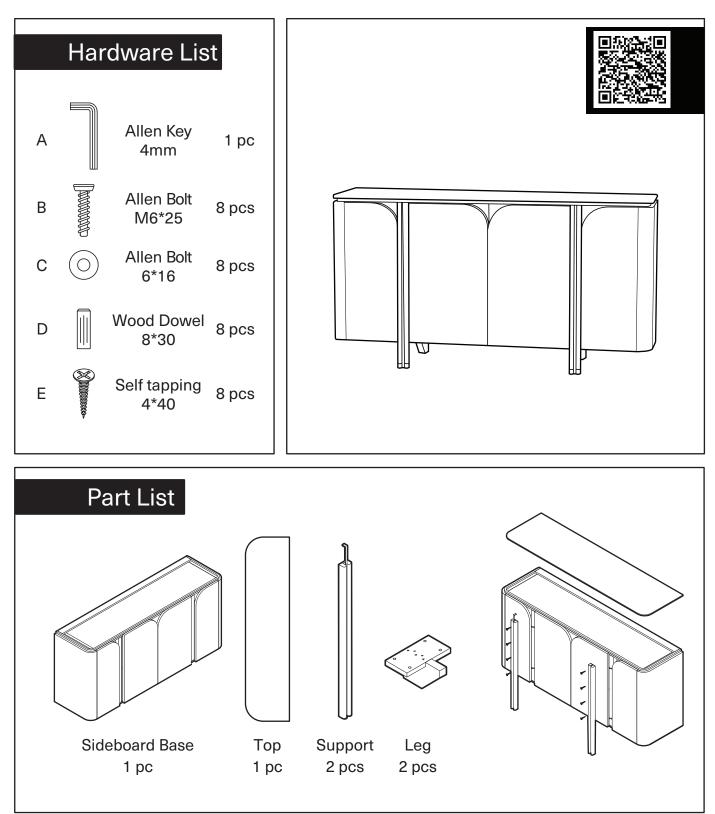

## Assembly Instruction

Product Name: Portobello Light Brown Ash Veneer Sideboard Pandora Brown Sintered Stone Top

Product Id: 129097