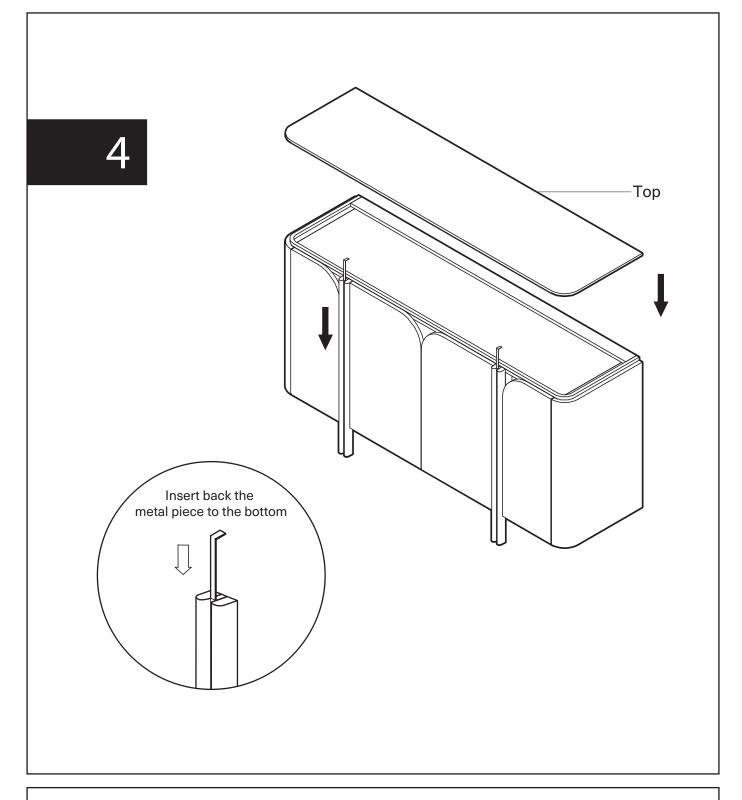

## Assembly Instruction

Product Name: Portobello Light Brown Ash Veneer Sideboard Pandora Brown Sintered Stone Top

Product Id: 129097