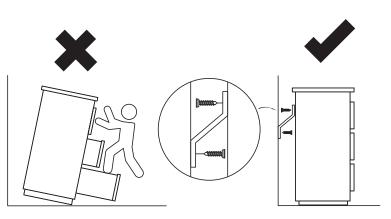

## 🛆 Warning

- 1. Always secure this funiture with an anchor device
- 2. Never allow children to stand, climb or hang on drawers, doors, or shelves
- 3. Never open more than one drawer at a time