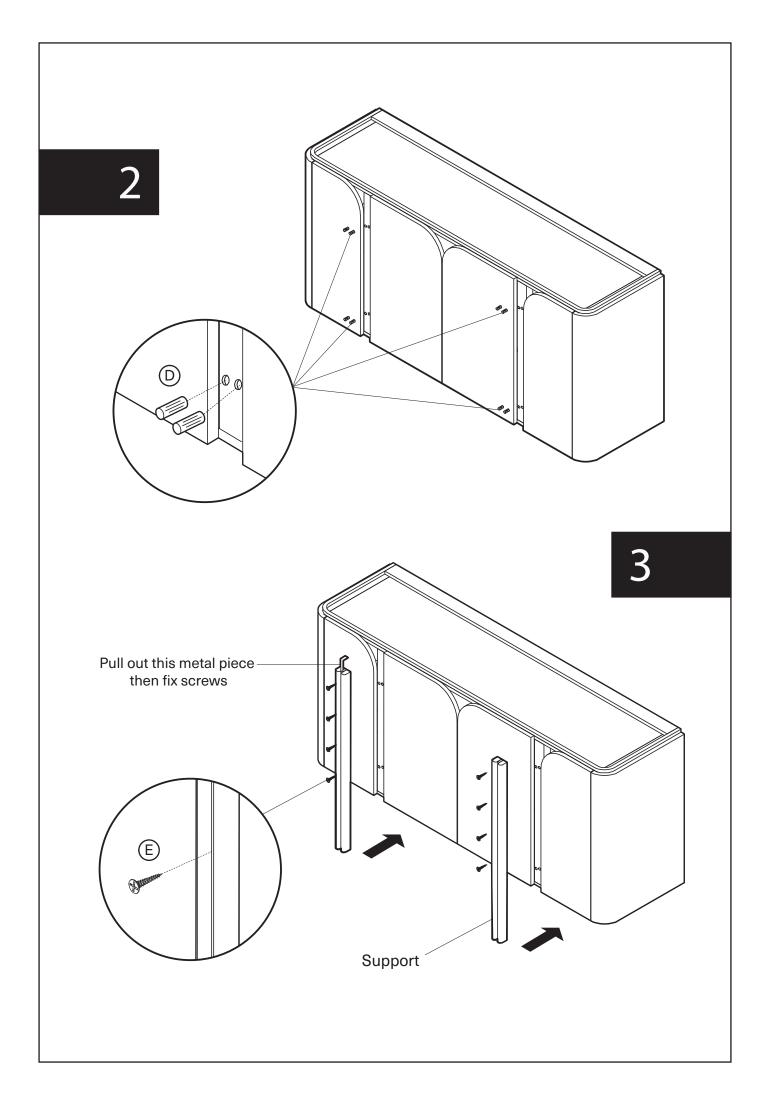

## Assembly Instruction

Product Name: Portobello Light Brown Ash Veneer Sideboard Pandora Brown Sintered Stone Top

Product Id: 129097