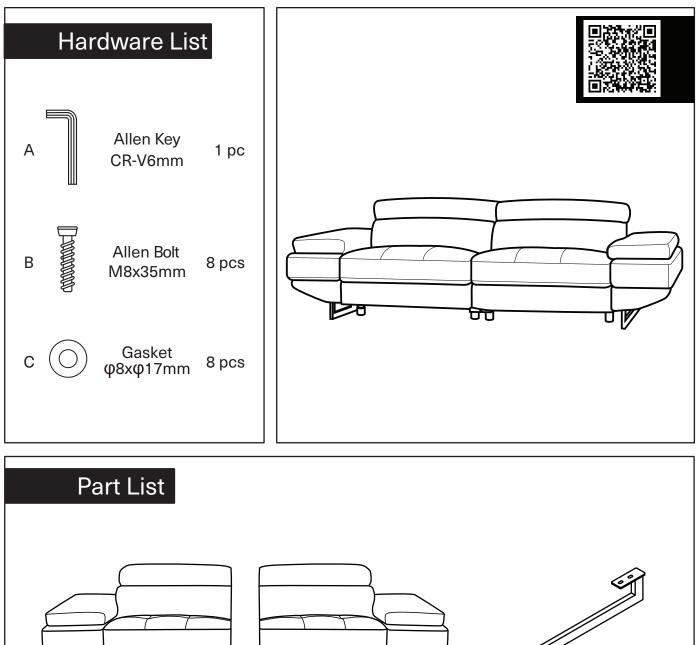

## **Assembly Instruction**

Product Name: Elena Almond Cream Leather 2 - Seater Electric Recliner Product Id: 128531

Left-Hand-Facing Sofa Seat 1 pc Right-Hand-Facing Sofa Seat

1 pc

950x50x120MM 2 pcs