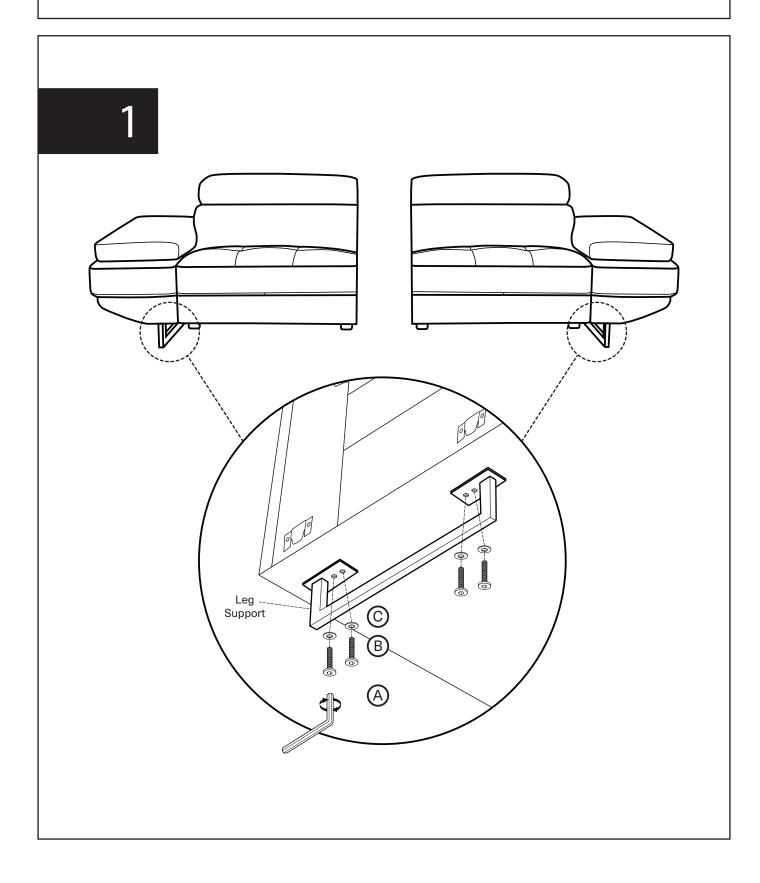

## **Assembly Instruction**

Product Name: Elena Almond Cream Leather 2 - Seater Electric Recliner Product Id: 128531

Left-Hand-Facing Sofa Seat 1 pc Right-Hand-Facing Sofa Seat

1 pc

950x50x120MM 2 pcs