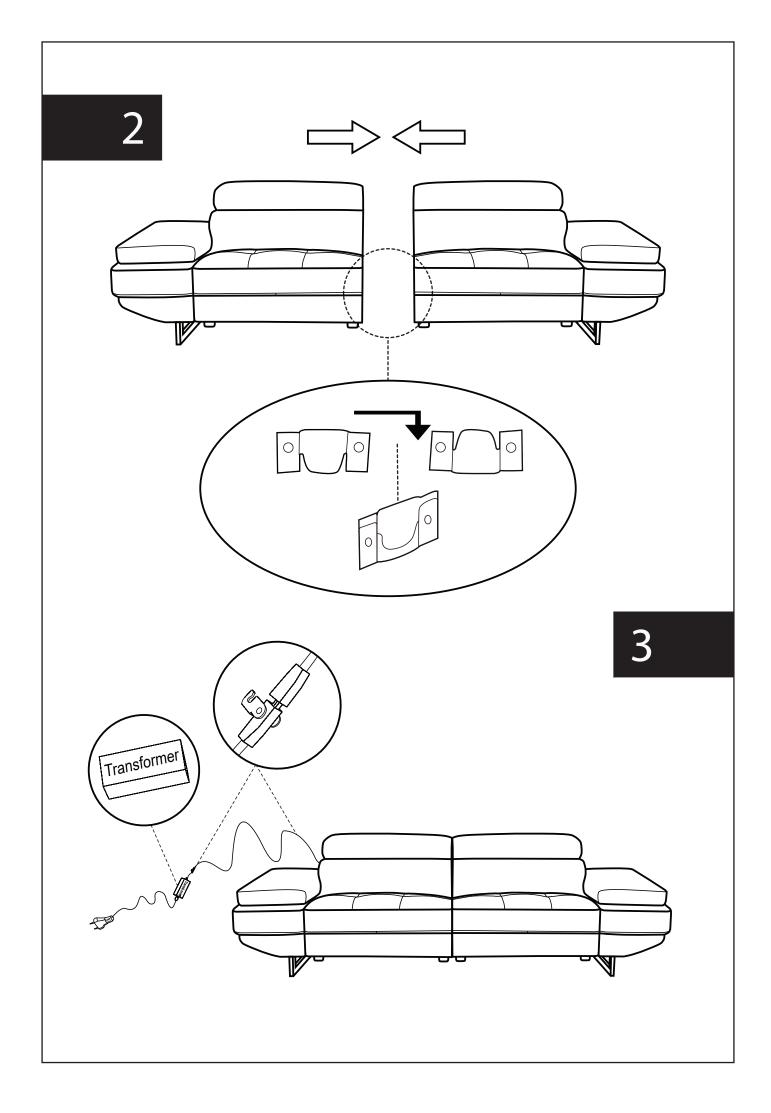

## **Assembly Instruction**

Product Name: Elena Almond Cream Leather 2 - Seater Electric Recliner Product Id: 128531

Left-Hand-Facing Sofa Seat 1 pc Right-Hand-Facing Sofa Seat

1 pc

950x50x120MM 2 pcs