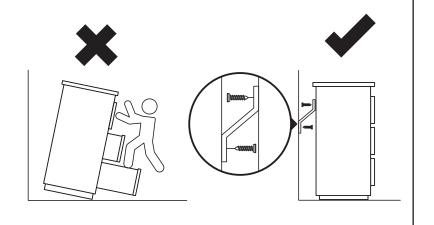

## 

- 1. Always secure this furniture with an anchor device
- Never allow children to stand, climb or hang on drawers, doors, or shelves
- 3. Never open more than one drawer at a time
- 4. Place heavy items down low