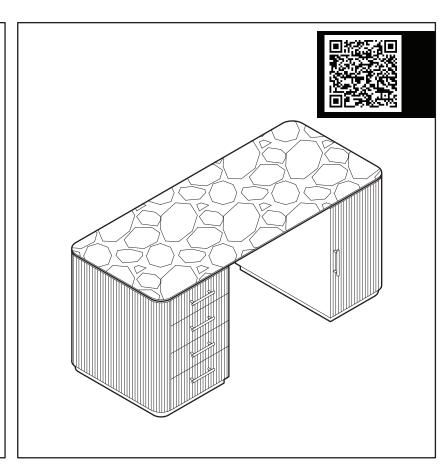

## **Assembly Instruction**

Product Name: San Pierre Walnut Veneer Study Desk

Travertine Finish Sintered Stone Top

Product Id: 129171

| Hardware List   |            |                     |        |
|-----------------|------------|---------------------|--------|
| Fidiawai o Liot |            |                     |        |
| А               |            | Allen Key<br>5mm    | 1 pc   |
| В               |            | Allen Key<br>4mm    | 1 pc   |
| С               |            | Allen Bolt<br>M6*50 | 8 pcs  |
| D               |            | Allen Bolt<br>M6*35 | 2 pcs  |
| E               |            | Allen Bolt<br>M8*30 | 8 pcs  |
| F               |            | Washer<br>8*19      | 8 pcs  |
| G               | $\bigcirc$ | Washer<br>8*13      | 10 pcs |