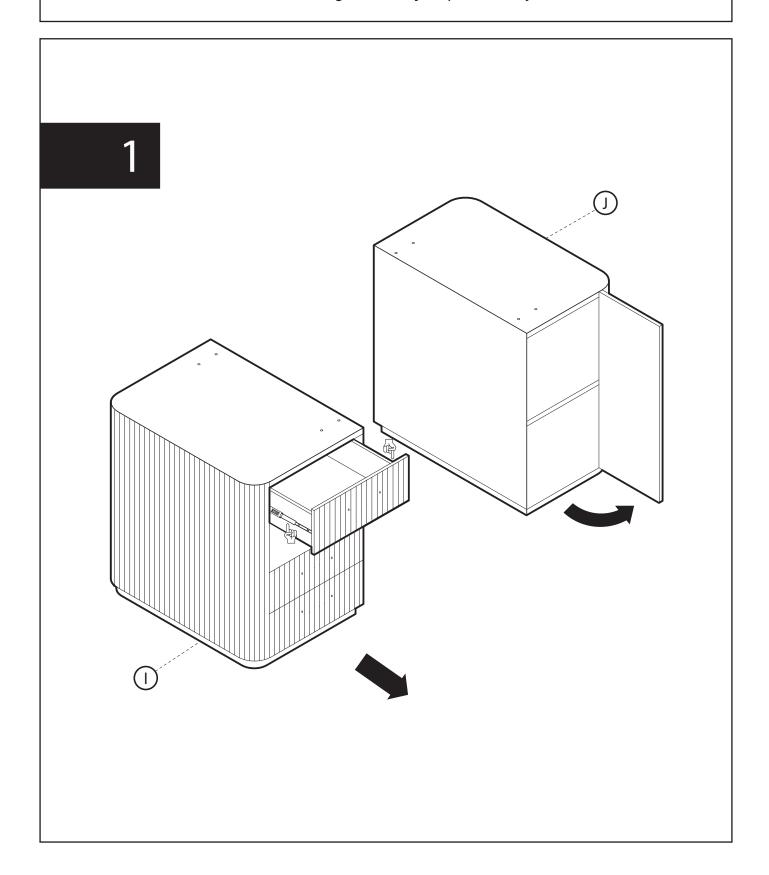

## **Assembly Instruction**

Product Name: San Pierre Walnut Veneer Study Desk

Travertine Finish Sintered Stone Top

Product Id: 129171

| Hardware List   |            |                     |        |
|-----------------|------------|---------------------|--------|
| Fidiawai o Liot |            |                     |        |
| А               |            | Allen Key<br>5mm    | 1 pc   |
| В               |            | Allen Key<br>4mm    | 1 pc   |
| С               |            | Allen Bolt<br>M6*50 | 8 pcs  |
| D               |            | Allen Bolt<br>M6*35 | 2 pcs  |
| E               |            | Allen Bolt<br>M8*30 | 8 pcs  |
| F               |            | Washer<br>8*19      | 8 pcs  |
| G               | $\bigcirc$ | Washer<br>8*13      | 10 pcs |