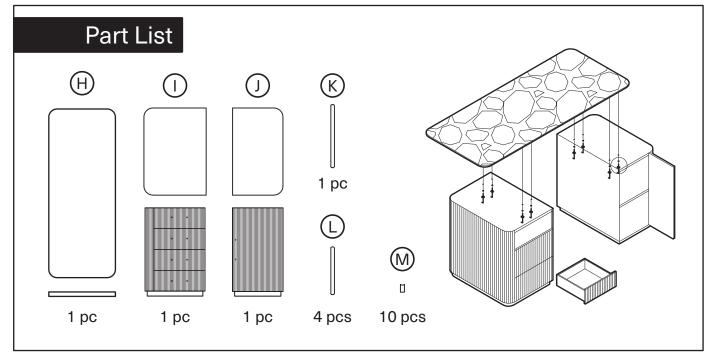

## **Assembly Instruction**

Product Name: San Pierre Walnut Veneer Study Desk

Travertine Finish Sintered Stone Top

Product Id: 129171

| Hardware List   |            |                     |        |
|-----------------|------------|---------------------|--------|
| Fidiawai o Liot |            |                     |        |
| А               |            | Allen Key<br>5mm    | 1 pc   |
| В               |            | Allen Key<br>4mm    | 1 pc   |
| С               |            | Allen Bolt<br>M6*50 | 8 pcs  |
| D               |            | Allen Bolt<br>M6*35 | 2 pcs  |
| E               |            | Allen Bolt<br>M8*30 | 8 pcs  |
| F               |            | Washer<br>8*19      | 8 pcs  |
| G               | $\bigcirc$ | Washer<br>8*13      | 10 pcs |