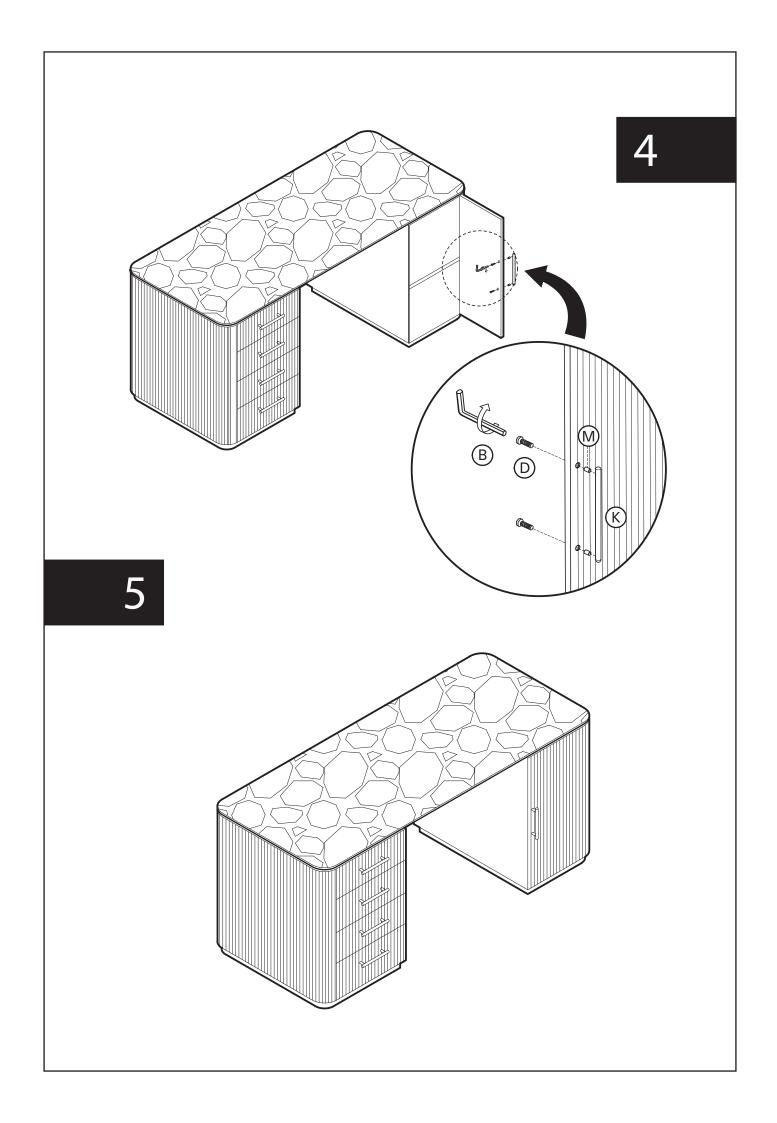

## **Assembly Instruction**

Product Name: San Pierre Walnut Veneer Study Desk

Travertine Finish Sintered Stone Top

Product Id: 129171

| Hardware List   |            |                     |        |
|-----------------|------------|---------------------|--------|
| Fidiawai o Liot |            |                     |        |
| А               |            | Allen Key<br>5mm    | 1 pc   |
| В               |            | Allen Key<br>4mm    | 1 pc   |
| С               |            | Allen Bolt<br>M6*50 | 8 pcs  |
| D               |            | Allen Bolt<br>M6*35 | 2 pcs  |
| E               |            | Allen Bolt<br>M8*30 | 8 pcs  |
| F               |            | Washer<br>8*19      | 8 pcs  |
| G               | $\bigcirc$ | Washer<br>8*13      | 10 pcs |