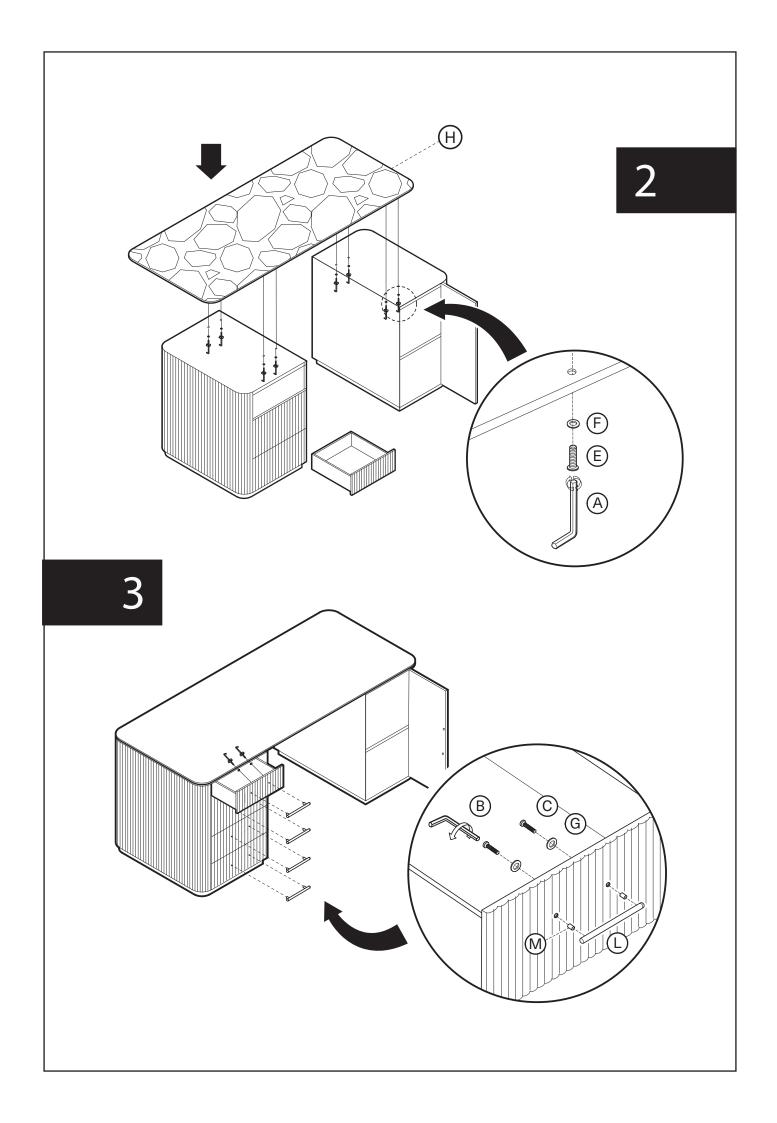

## **Assembly Instruction**

Product Name: San Pierre Walnut Veneer Study Desk

Travertine Finish Sintered Stone Top

Product Id: 129171

| Hardware List   |            |                     |        |
|-----------------|------------|---------------------|--------|
| Fidiawai o Liot |            |                     |        |
| А               |            | Allen Key<br>5mm    | 1 pc   |
| В               |            | Allen Key<br>4mm    | 1 pc   |
| С               |            | Allen Bolt<br>M6*50 | 8 pcs  |
| D               |            | Allen Bolt<br>M6*35 | 2 pcs  |
| E               |            | Allen Bolt<br>M8*30 | 8 pcs  |
| F               |            | Washer<br>8*19      | 8 pcs  |
| G               | $\bigcirc$ | Washer<br>8*13      | 10 pcs |