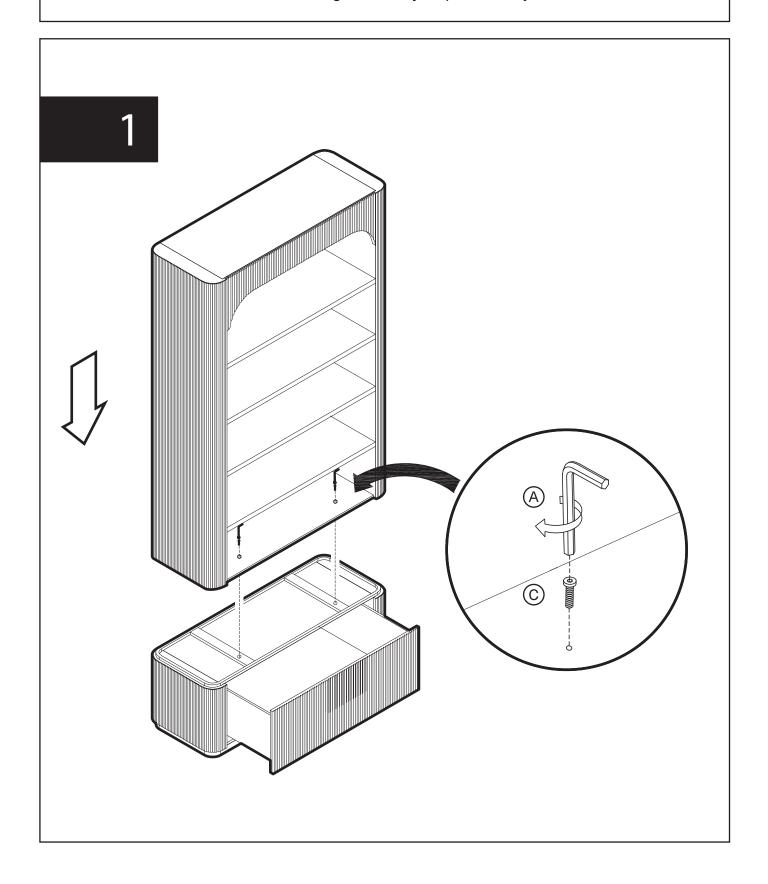

## **Assembly Instruction**

Product Name: San Pierre II Light Brown Ash Veneer Bookshelf

Product Id: 129930