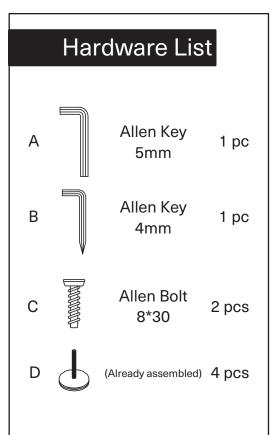

## **Assembly Instruction**

Product Name: San Pierre II Light Brown Ash Veneer Bookshelf

Product Id: 129930