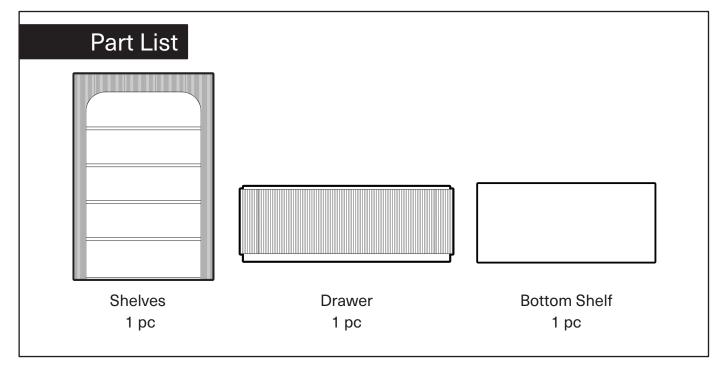

## **Assembly Instruction**

Product Name: San Pierre II Light Brown Ash Veneer Bookshelf

Product Id: 129930