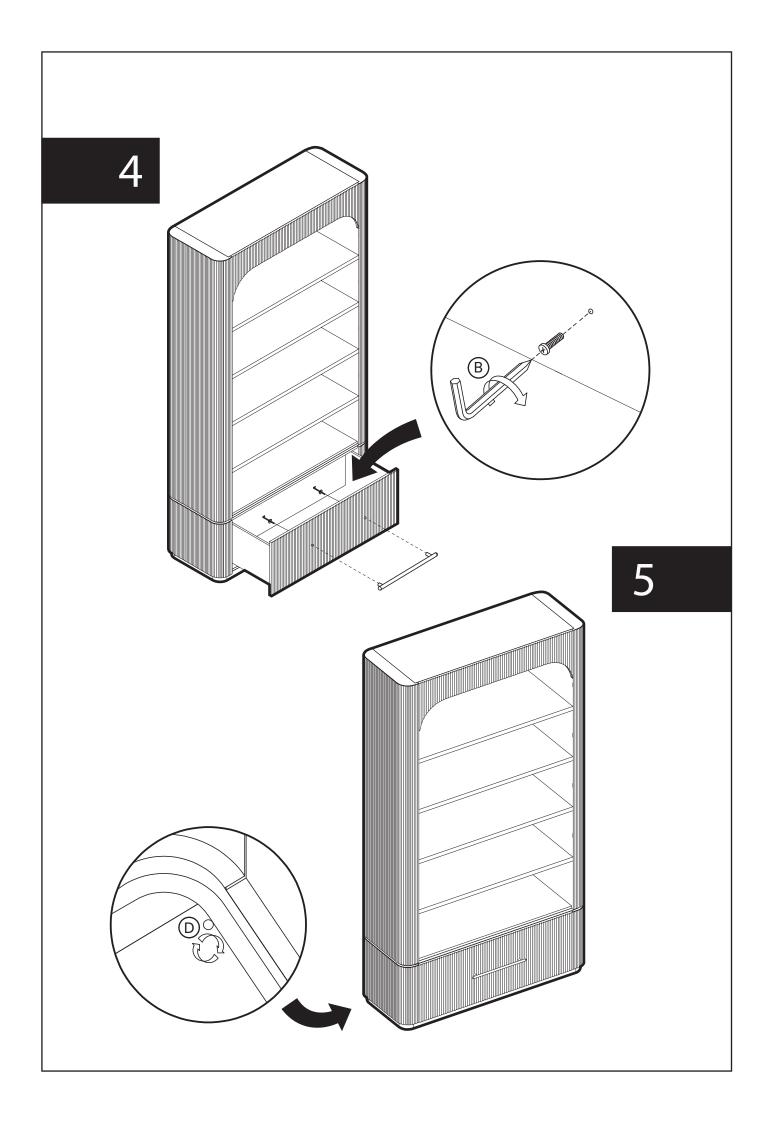

## **Assembly Instruction**

Product Name: San Pierre II Light Brown Ash Veneer Bookshelf

Product Id: 129930