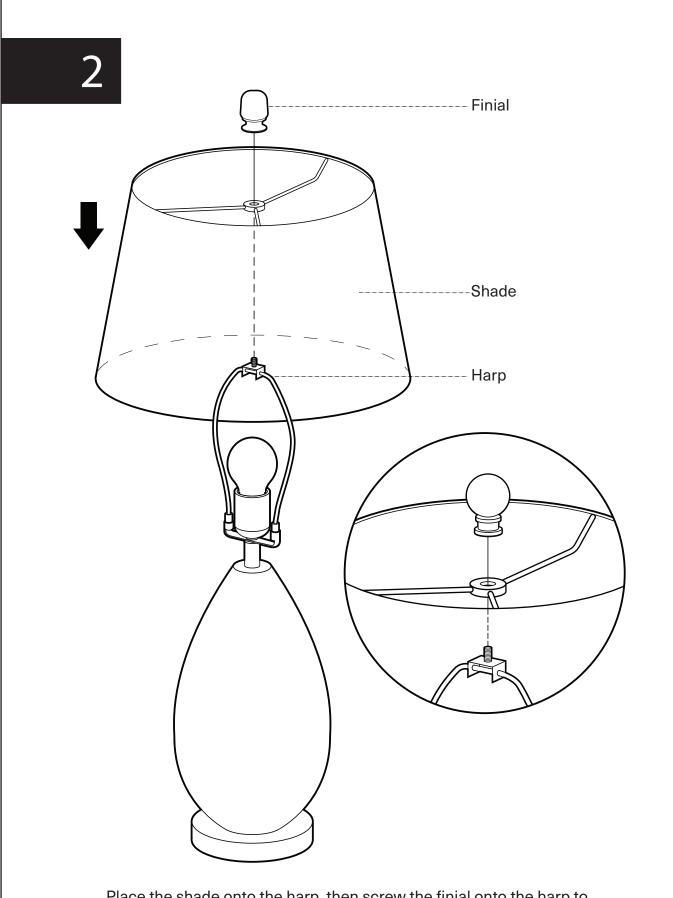

Place the shade onto the harp, then screw the finial onto the harp to secure the shade firmly. If the lampshade appears tilted, adjust the harp to ensure the shade sits level.