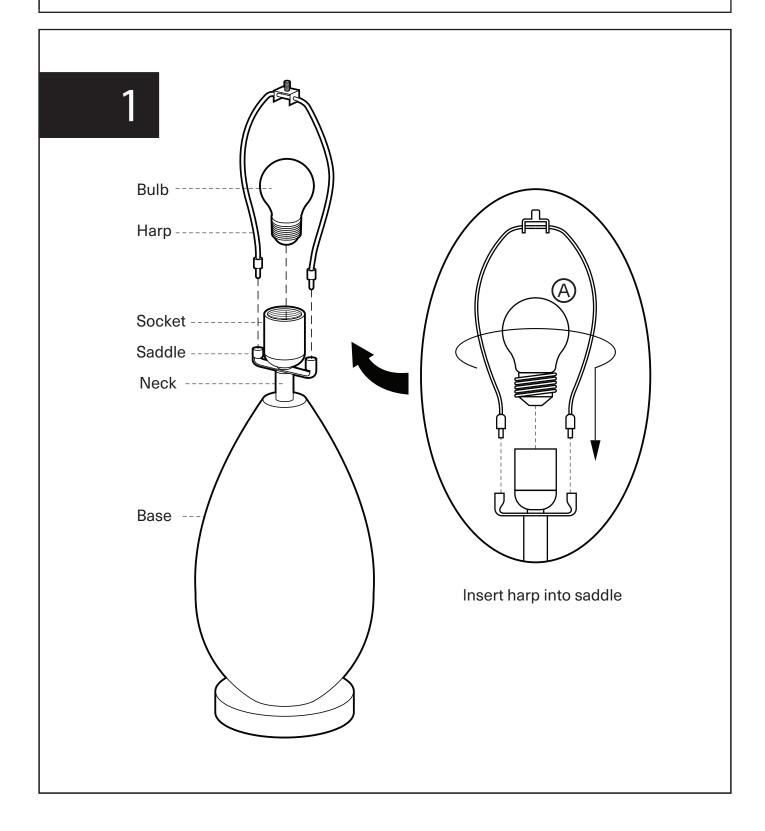

## Note

- 1. Assemble the item on a soft, well-lit surface like cardboard or carpet.
- 2. Keep all packaging materials intact until assembly is complete.
- 3. Before assembling the item, carefully read all provided instructions and check all parts and components.
- 4. Handle tools with care during assembly to prevent injuries.
- 5. Assemble procedure with pictorial (illustration) presentation.
- 6. As shown in the figure, if the product is K/D structure, please enter neck into base. If it is not K/D, please go directly to the first step.