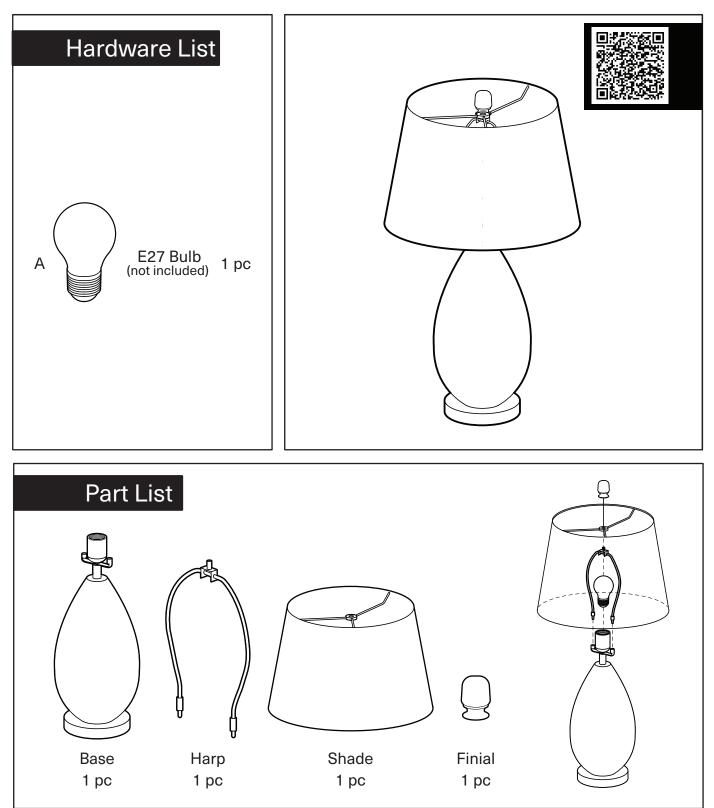

## Assembly Instruction

Product Name: Dorian Brushed Bronze Coloured Glaze Sea Glass Table Lamp - White Linen Lamp Shade

Product Id: 126545

## Note

- 1. Assemble the item on a soft, well-lit surface like cardboard or carpet.
- 2. Keep all packaging materials intact until assembly is complete.
- 3. Before assembling the item, carefully read all provided instructions and check all parts and components.
- 4. Handle tools with care during assembly to prevent injuries.
- 5. Assemble procedure with pictorial (illustration) presentation.
- 6. As shown in the figure, if the product is K/D structure, please enter neck into base. If it is not K/D, please go directly to the first step.