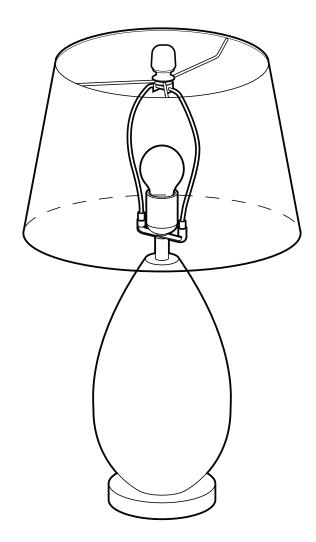

Place the shade onto the harp, then screw the finial onto the harp to secure the shade firmly. If the lampshade appears tilted, adjust the harp to ensure the shade sits level.