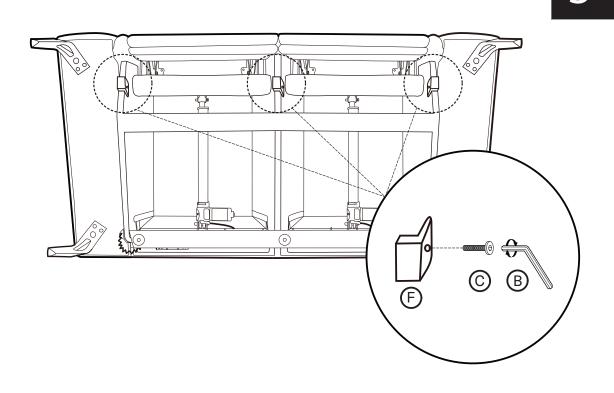

## Assembly Instruction

Product Name: Carolina Cream Leather 2 - Seater Electric Recliner

Product Id: 127698

| Hardware List |   |                       |       |
|---------------|---|-----------------------|-------|
|               |   |                       |       |
| А             |   | Allen Key<br>28x77mm  | 1 pc  |
| В             |   | Allen Key<br>28x77mm  | 1 pc  |
| С             |   | Allen Bolt<br>10x30mm | 4 pcs |
| D             |   | Allen Bolt<br>4x30mm  | 8 pcs |
| E             |   | Allen Bolt<br>6x25mm  | 3 pcs |
| F             | 0 | Bracket               | 3 pcs |