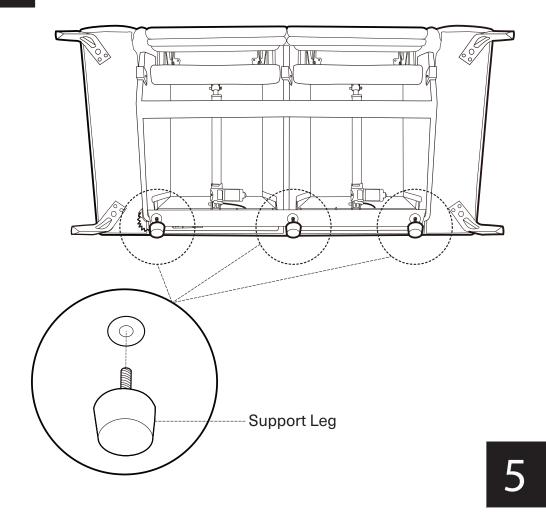

## Assembly Instruction

Product Name: Carolina Cream Leather 2 - Seater Electric Recliner

Product Id: 127698

| Hardware List |   |                       |       |
|---------------|---|-----------------------|-------|
|               |   |                       |       |
| А             |   | Allen Key<br>28x77mm  | 1 pc  |
| В             |   | Allen Key<br>28x77mm  | 1 pc  |
| С             |   | Allen Bolt<br>10x30mm | 4 pcs |
| D             |   | Allen Bolt<br>4x30mm  | 8 pcs |
| E             |   | Allen Bolt<br>6x25mm  | 3 pcs |
| F             | 0 | Bracket               | 3 pcs |