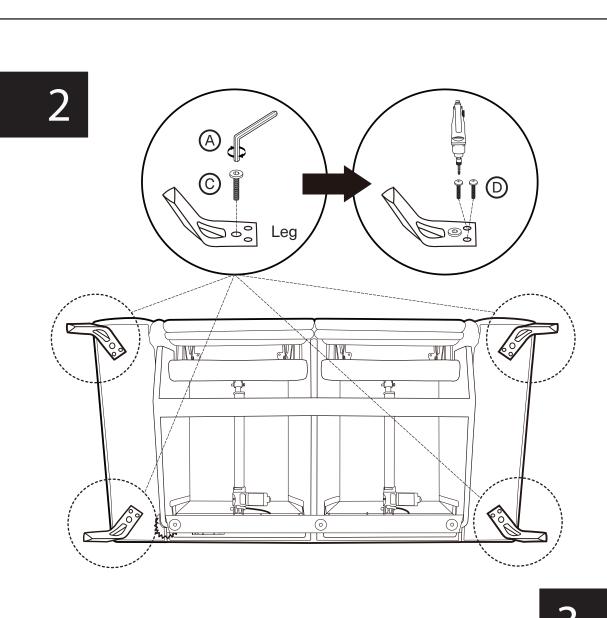

## Assembly Instruction

Product Name: Carolina Cream Leather 2 - Seater Electric Recliner

Product Id: 127698

| Hardware List |   |                       |       |
|---------------|---|-----------------------|-------|
|               |   |                       |       |
| А             |   | Allen Key<br>28x77mm  | 1 pc  |
| В             |   | Allen Key<br>28x77mm  | 1 pc  |
| С             |   | Allen Bolt<br>10x30mm | 4 pcs |
| D             |   | Allen Bolt<br>4x30mm  | 8 pcs |
| E             |   | Allen Bolt<br>6x25mm  | 3 pcs |
| F             | 0 | Bracket               | 3 pcs |