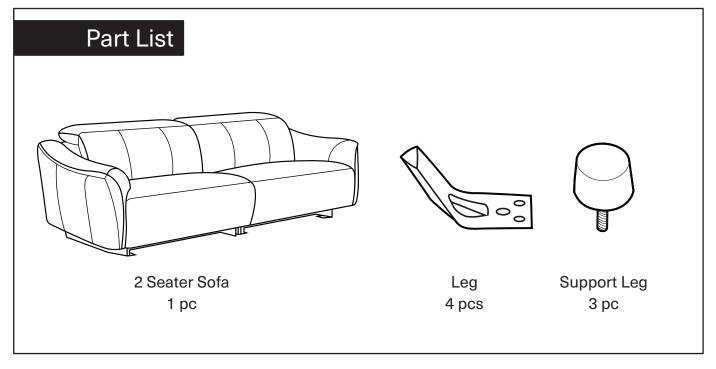

## Assembly Instruction

Product Name: Carolina Cream Leather 2 - Seater Electric Recliner

Product Id: 127698

| Hardware List |   |                       |       |
|---------------|---|-----------------------|-------|
|               |   |                       |       |
| А             |   | Allen Key<br>28x77mm  | 1 pc  |
| В             |   | Allen Key<br>28x77mm  | 1 pc  |
| С             |   | Allen Bolt<br>10x30mm | 4 pcs |
| D             |   | Allen Bolt<br>4x30mm  | 8 pcs |
| E             |   | Allen Bolt<br>6x25mm  | 3 pcs |
| F             | 0 | Bracket               | 3 pcs |