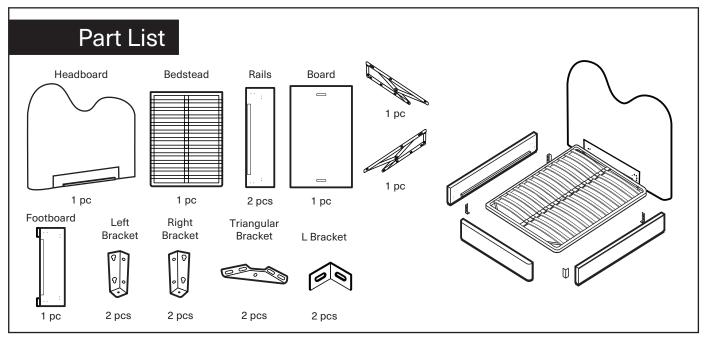

## **Assembly Instruction**

Product Name: Poppy Green Chenille Fabric King Single Bed

Product Id: 129504