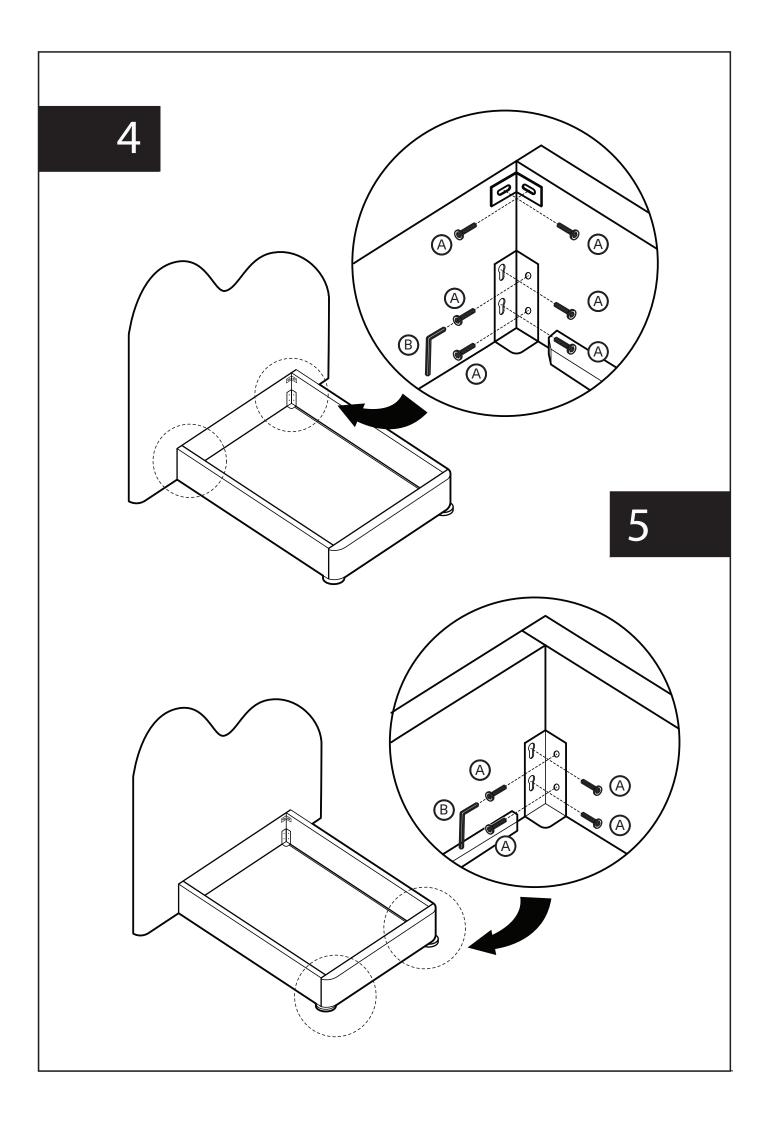

## **Assembly Instruction**

Product Name: Poppy Green Chenille Fabric King Single Bed

Product Id: 129504



## Note

The bolts (A) are pre-installed on the bed head, side rails, footboard. Please unscrew them to assemble the bed.





## Note

- 1. Assemble the item on a soft, well-lit surface like cardboard or carpet.
- 2. For safety and efficiency, it's best to have two or more people assist with assembly to handle heavy parts safely and collaborate effectively.
- 3. Keep all packaging materials intact until assembly is complete.
- 4. Before assembling the item, carefully read all provided instructions.
- 5. Handle tools with care during assembly to prevent injuries.