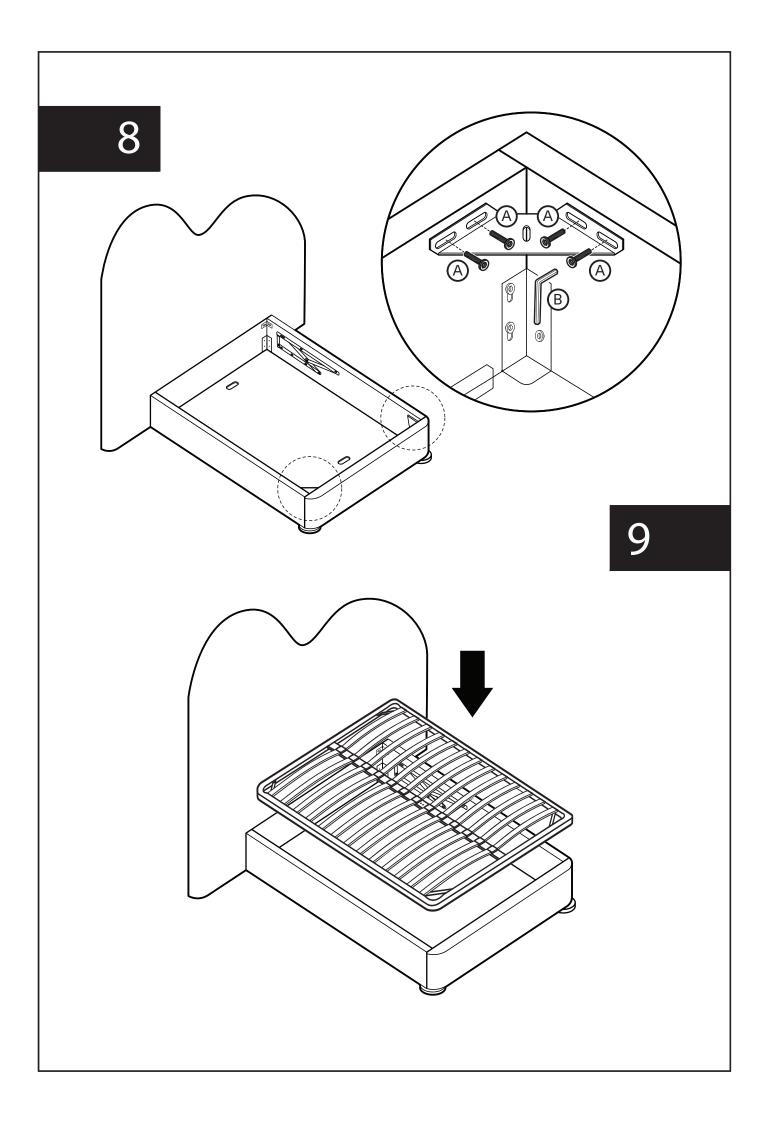

## **Assembly Instruction**

Product Name: Poppy Green Chenille Fabric King Single Bed

Product Id: 129504



## Note

The bolts (A) are pre-installed on the bed head, side rails, footboard. Please unscrew them to assemble the bed.





## Note

- 1. Assemble the item on a soft, well-lit surface like cardboard or carpet.
- 2. For safety and efficiency, it's best to have two or more people assist with assembly to handle heavy parts safely and collaborate effectively.
- 3. Keep all packaging materials intact until assembly is complete.
- 4. Before assembling the item, carefully read all provided instructions.
- 5. Handle tools with care during assembly to prevent injuries.