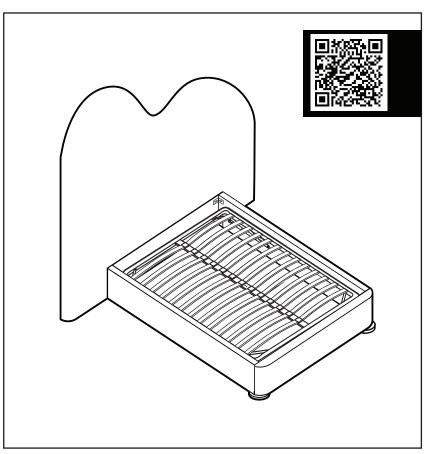

## **Assembly Instruction**

Product Name: Poppy Green Chenille Fabric King Single Bed

Product Id: 129504