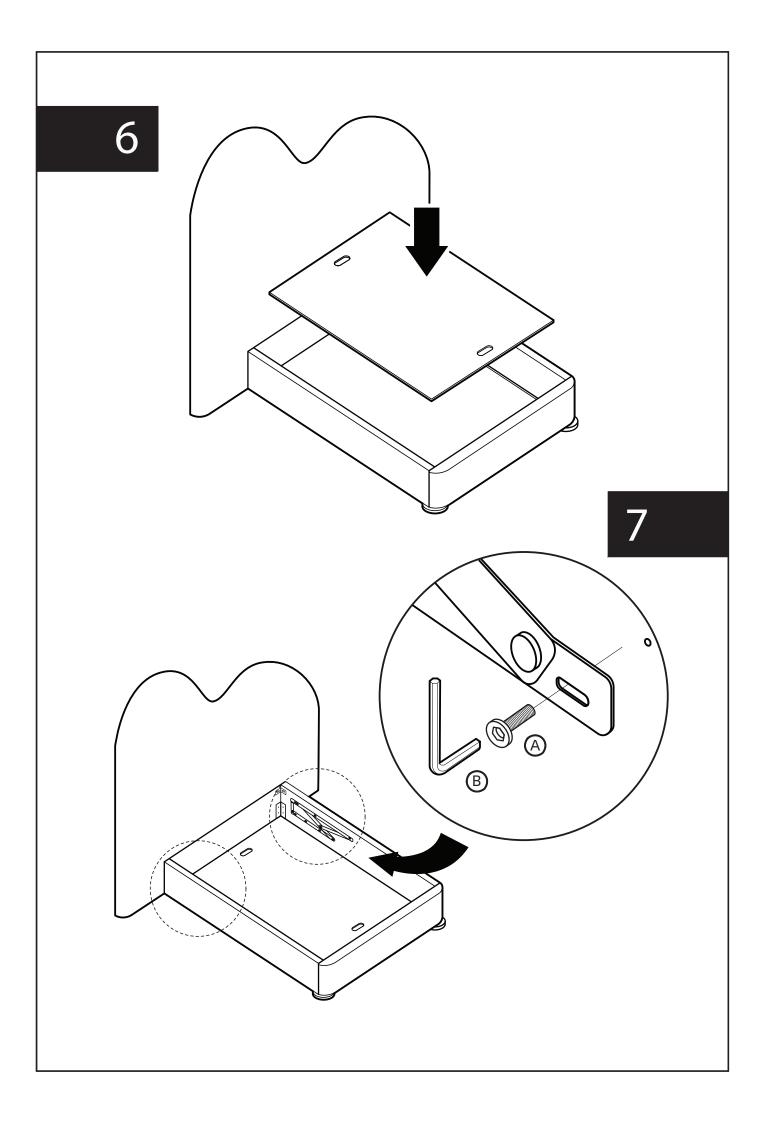

## **Assembly Instruction**

Product Name: Poppy Green Chenille Fabric King Single Bed

Product Id: 129504



## Note

The bolts (A) are pre-installed on the bed head, side rails, footboard. Please unscrew them to assemble the bed.





## Note

- 1. Assemble the item on a soft, well-lit surface like cardboard or carpet.
- 2. For safety and efficiency, it's best to have two or more people assist with assembly to handle heavy parts safely and collaborate effectively.
- 3. Keep all packaging materials intact until assembly is complete.
- 4. Before assembling the item, carefully read all provided instructions.
- 5. Handle tools with care during assembly to prevent injuries.