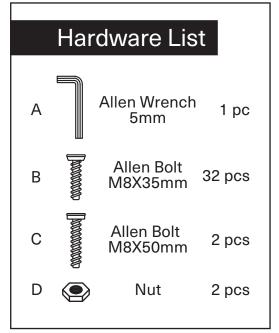

## Note

The bolts (B) are pre-installed on the bed head, side rails, footboard and bolts (C) is on the support legs. Please unscrew them to assemble the bed.