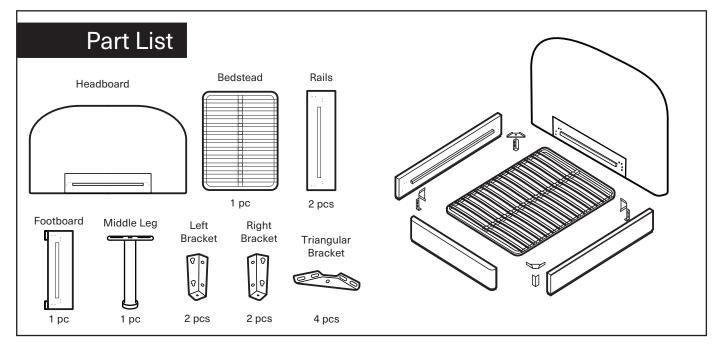

## **Assembly Instruction**

Product Name: Estelle Stone Cream Queen Bed

Product Id: 129491



## Note

The bolts (B) are pre-installed on the bed head, side rails, footboard and bolts (C) is on the support legs. Please unscrew them to assemble the bed.





## Note

- 1. Assemble the item on a soft, well-lit surface like cardboard or carpet.
- 2. For safety and efficiency, it's best to have two or more people assist with assembly to handle heavy parts safely and collaborate effectively.
- 3. Keep all packaging materials intact until assembly is complete.
- 4. Before assembling the item, carefully read all provided instructions.
- 5. Handle tools with care during assembly to prevent injuries.