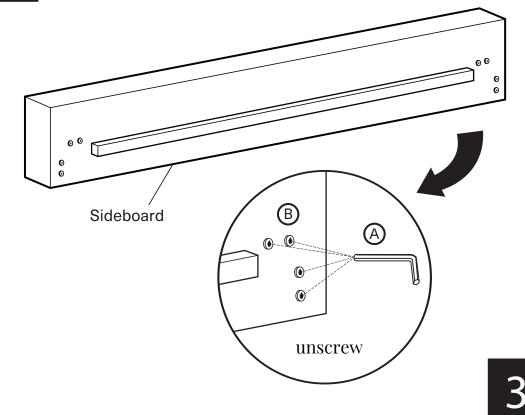

## Note

The bolts (B) are pre-installed on the bed head, side rails, footboard and bolts (C) is on the support legs. Please unscrew them to assemble the bed.