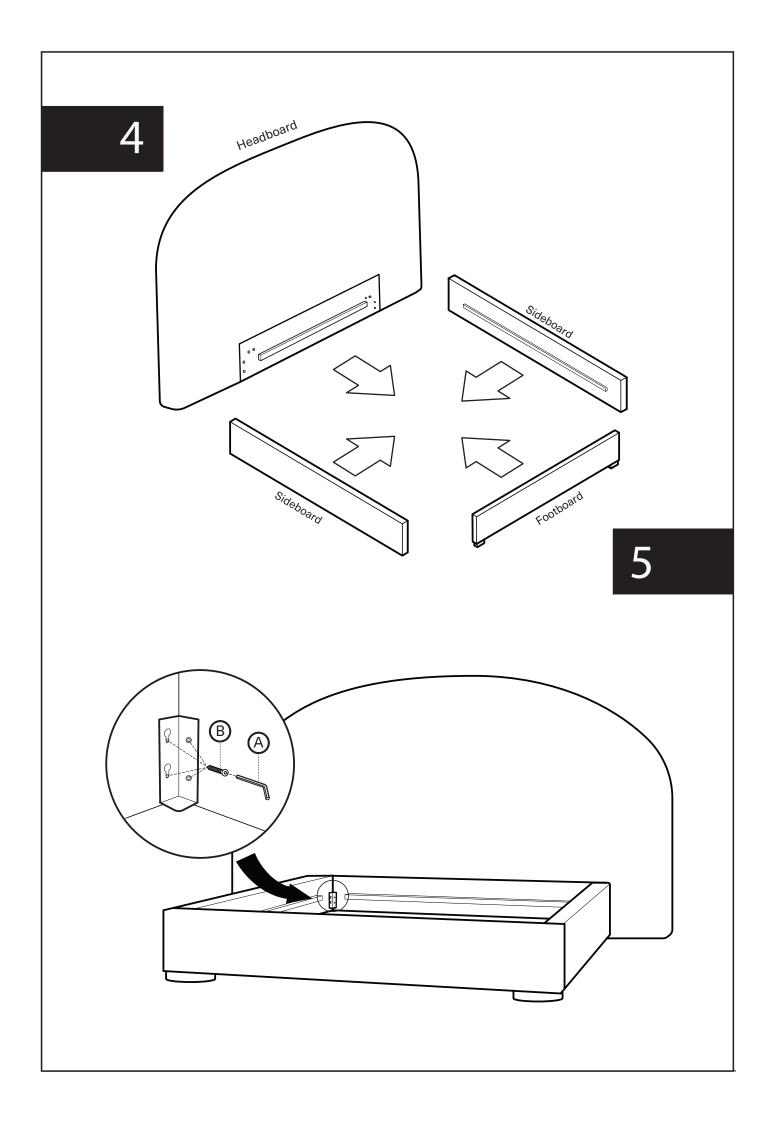

## Note

The bolts (B) are pre-installed on the bed head, side rails, footboard and bolts (C) is on the support legs. Please unscrew them to assemble the bed.