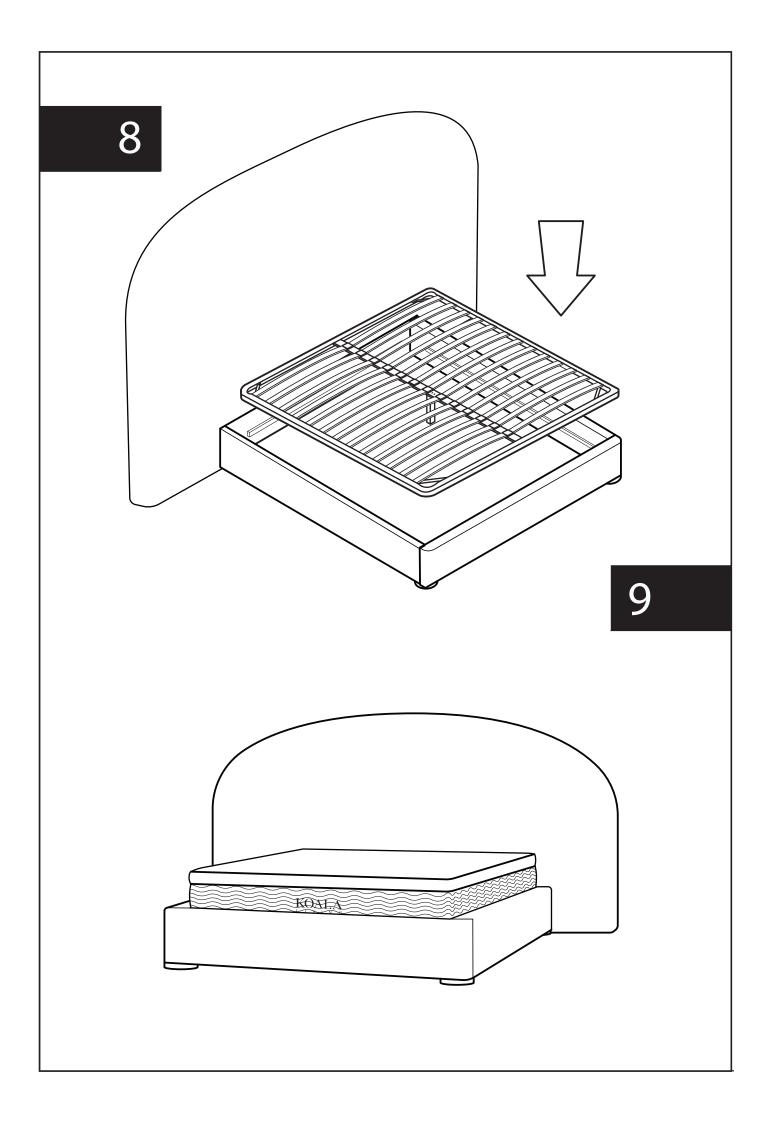

## **Assembly Instruction**

Product Name: Estelle Stone Cream Queen Bed

Product Id: 129491



## Note

The bolts (B) are pre-installed on the bed head, side rails, footboard and bolts (C) is on the support legs. Please unscrew them to assemble the bed.





## Note

- 1. Assemble the item on a soft, well-lit surface like cardboard or carpet.
- 2. For safety and efficiency, it's best to have two or more people assist with assembly to handle heavy parts safely and collaborate effectively.
- 3. Keep all packaging materials intact until assembly is complete.
- 4. Before assembling the item, carefully read all provided instructions.
- 5. Handle tools with care during assembly to prevent injuries.