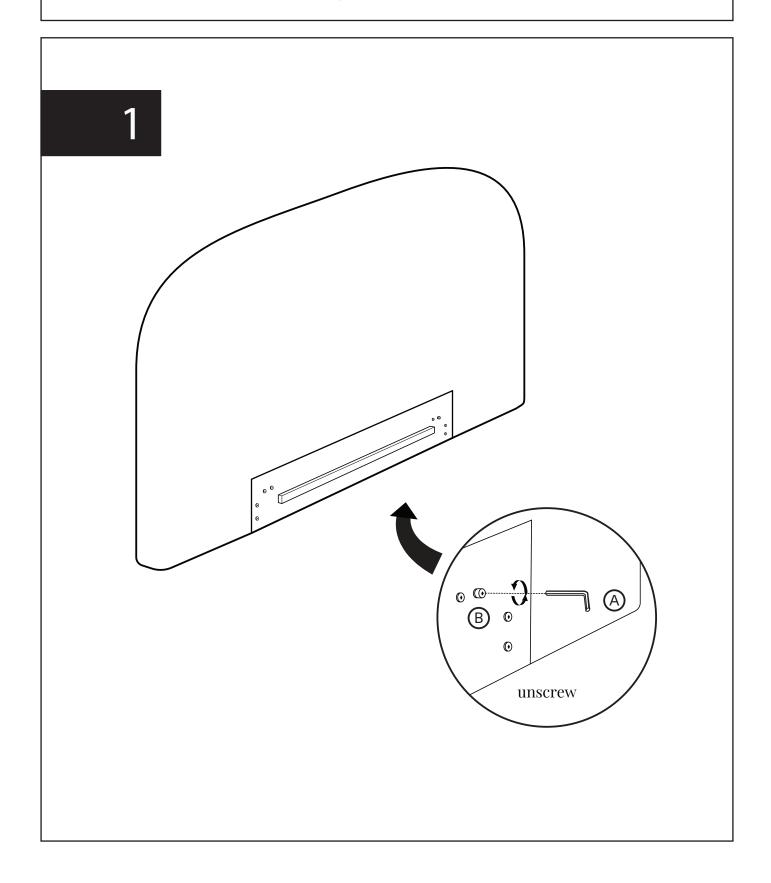

## Note

The bolts (B) are pre-installed on the bed head, side rails, footboard and bolts (C) is on the support legs. Please unscrew them to assemble the bed.