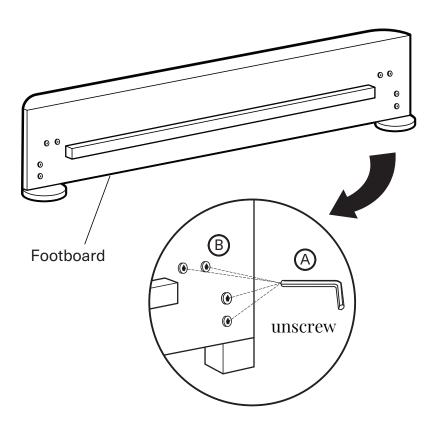

## Note

The bolts (B) are pre-installed on the bed head, side rails, footboard and bolts (C) is on the support legs. Please unscrew them to assemble the bed.