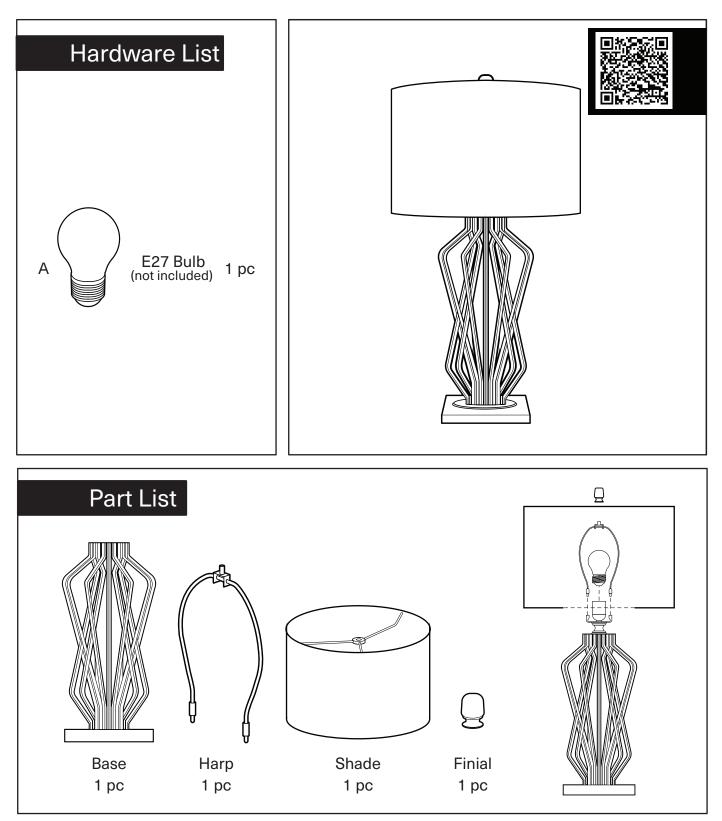

## Assembly Instruction

Product Name: Franklin Brushed Bronze Metal Table Lamp - Black Fabric Lamp Shade Product Id: 126547