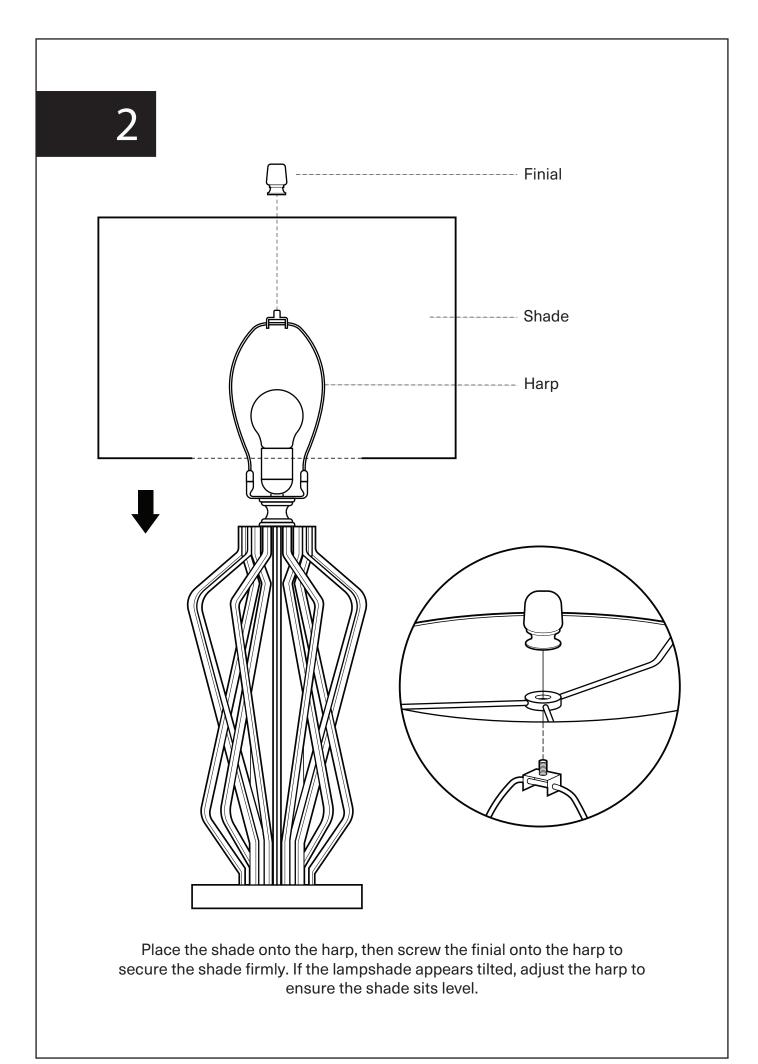

## Note

- 1. Assemble the item on a soft, well-lit surface like cardboard or carpet.
- 2. Keep all packaging materials intact until assembly is complete.
- 3. Before assembling the item, carefully read all provided instructions and check all parts and components.
- 4. Handle tools with care during assembly to prevent injuries.
- 5. Assemble procedure with pictorial (illustration) presentation.
- 6. As shown in the figure, if the product is K/D structure, please enter neck into base. If it is not K/D, please go directly to the first step.