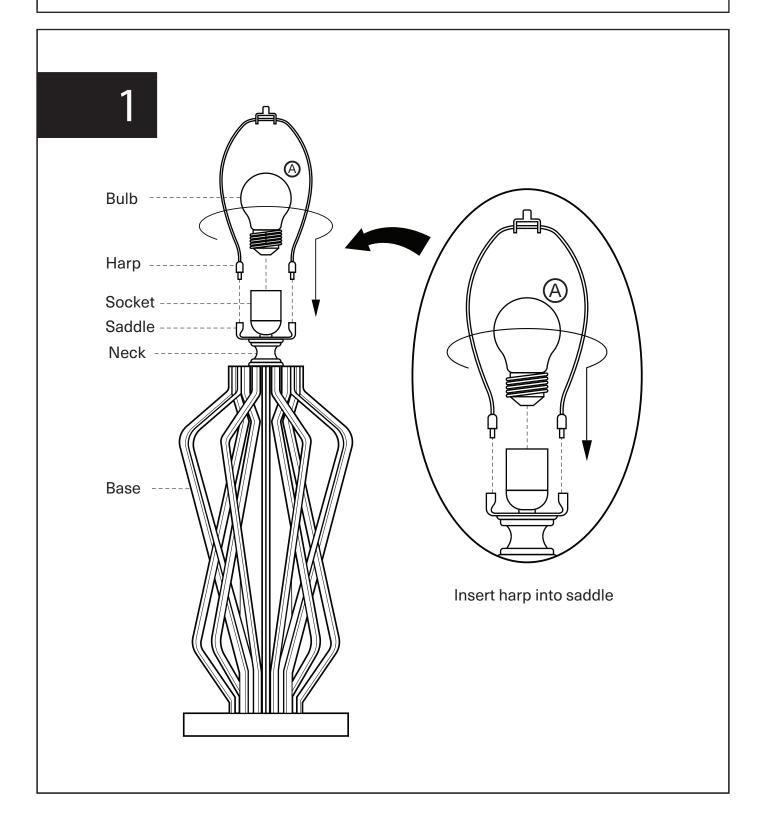

## Note

- 1. Assemble the item on a soft, well-lit surface like cardboard or carpet.
- 2. Keep all packaging materials intact until assembly is complete.
- 3. Before assembling the item, carefully read all provided instructions and check all parts and components.
- 4. Handle tools with care during assembly to prevent injuries.
- 5. Assemble procedure with pictorial (illustration) presentation.
- 6. As shown in the figure, if the product is K/D structure, please enter neck into base. If it is not K/D, please go directly to the first step.