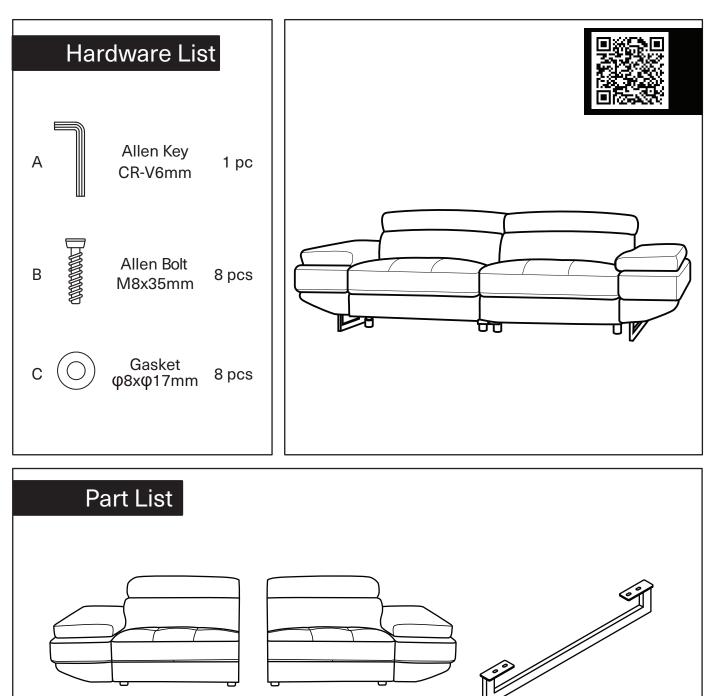

## Assembly Instruction

Product Name: Elena Night Blue Leather 2-Seater Electric Recliner - Black Legs Product Id: 800001

Left-Hand-Facing Sofa Seat 1 pc Right-Hand-Facing Sofa Seat 1 pc Leg Support 950x50x120MM 2 pcs