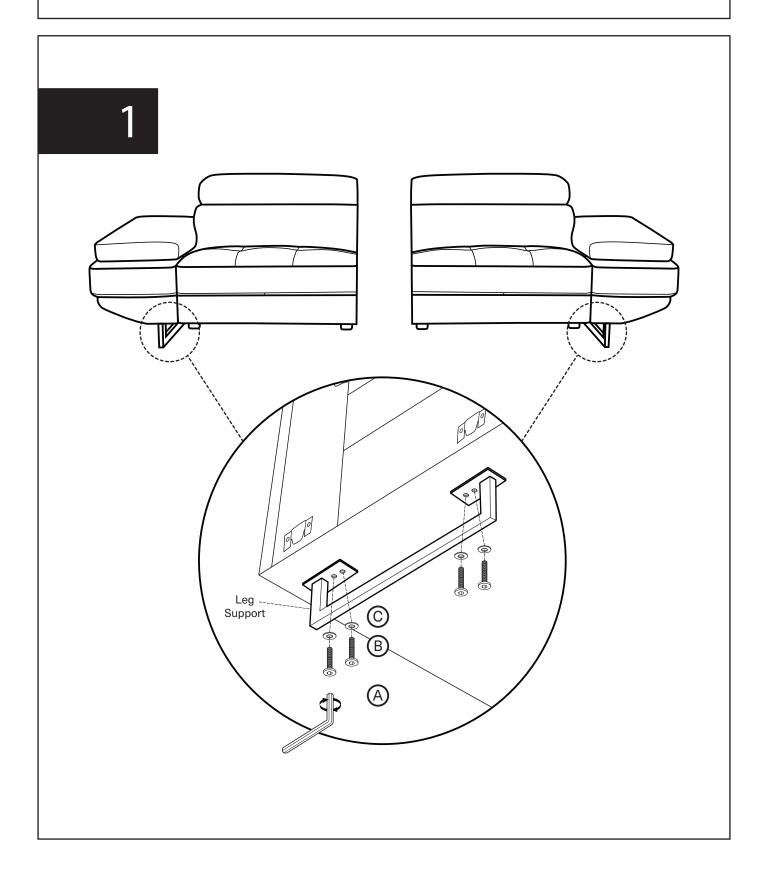

## Assembly Instruction

Product Name: Elena Night Blue Leather 2-Seater Electric Recliner - Black Legs Product Id: 800001

Left-Hand-Facing Sofa Seat 1 pc Right-Hand-Facing Sofa Seat 1 pc Leg Support 950x50x120MM 2 pcs