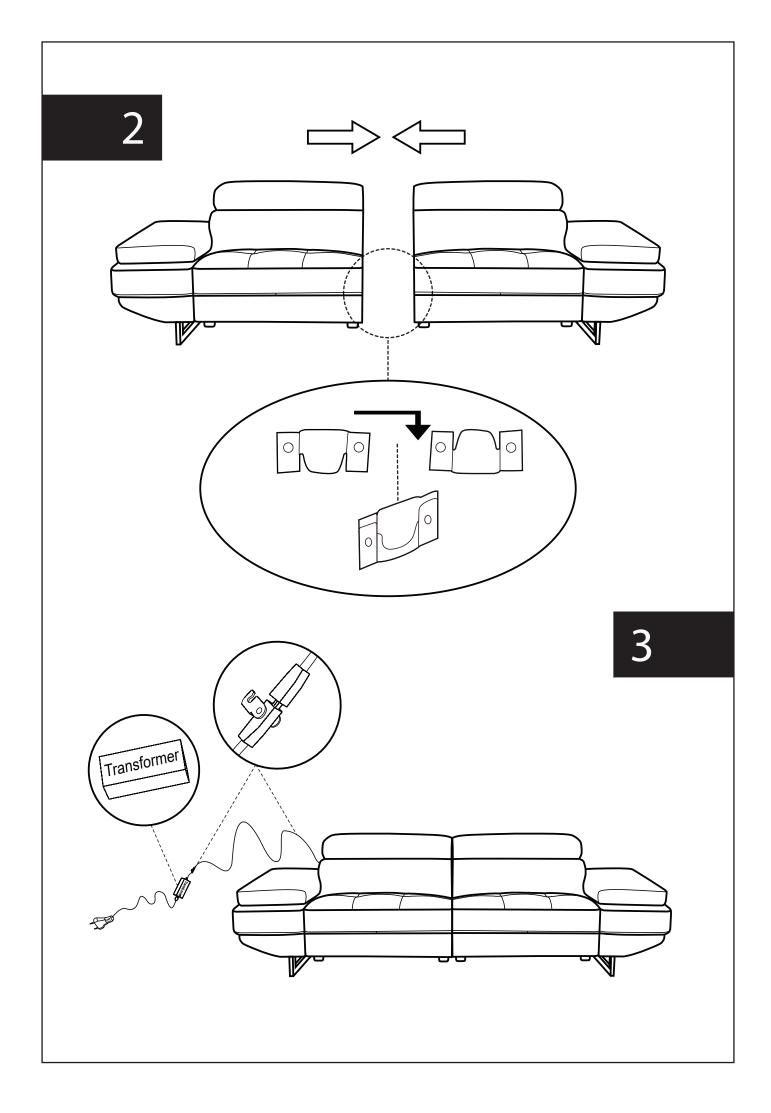

## Assembly Instruction

Product Name: Elena Night Blue Leather 2-Seater Electric Recliner - Black Legs Product Id: 800001

Left-Hand-Facing Sofa Seat 1 pc Right-Hand-Facing Sofa Seat 1 pc Leg Support 950x50x120MM 2 pcs