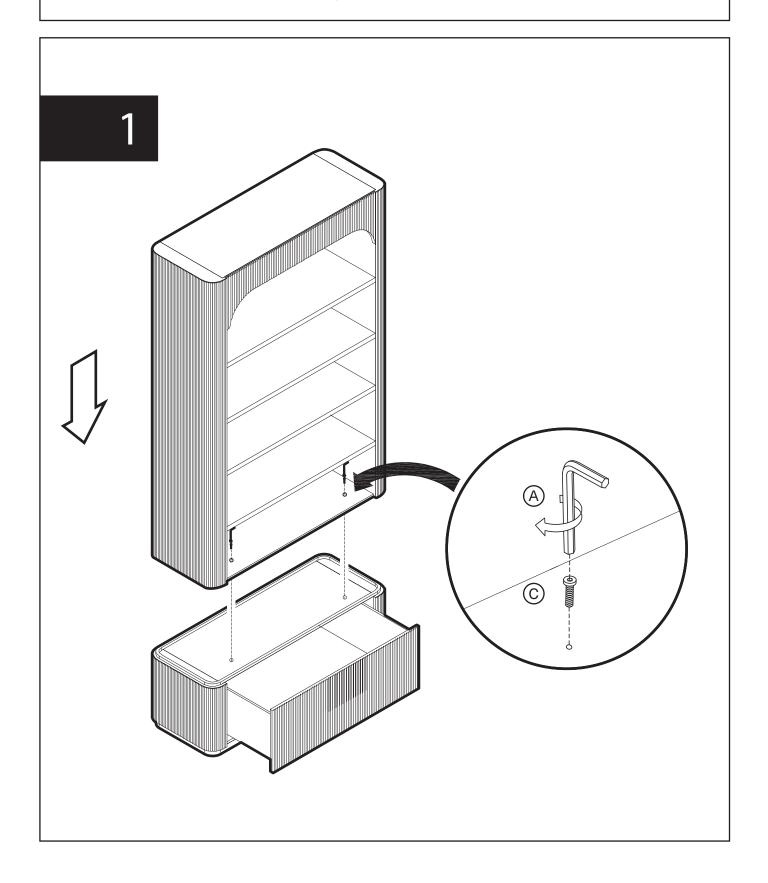

## **Assembly Instruction**

Product Name: San Pierre Walnut Veneer Bookshelf

Product Id: 129398







## Note

- 1. Assemble the item on a soft, well-lit surface like cardboard or carpet.
- 2. For safety and efficiency, it's best to have two or more people assist with assembly to handle heavy parts safely and collaborate effectively.
- 3. Keep all packaging materials intact until assembly is complete.
- 4. Before assembling the item, carefully read all provided instructions.
- 5. Handle tools with care during assembly to prevent injuries.





## Anti-Tip Fixing Kit Assembly Instruction



| Α | estale)