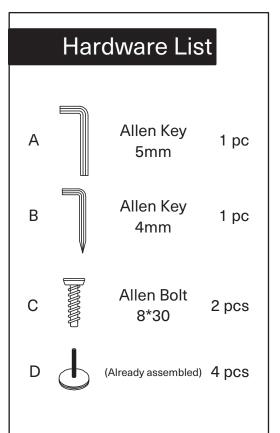

## Note

- 1. Assemble the item on a soft, well-lit surface like cardboard or carpet.
- 2. For safety and efficiency, it's best to have two or more people assist with assembly to handle heavy parts safely and collaborate effectively.
- 3. Keep all packaging materials intact until assembly is complete.
- 4. Before assembling the item, carefully read all provided instructions.
- 5. Handle tools with care during assembly to prevent injuries.