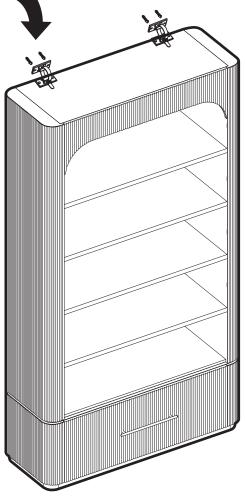

## Anti-Tip Fixing Kit Assembly Instruction

| Α | estale)                                                                                                                                                                                                                                                                                                                                                                                                                                                                                                                                                                                                                                                                                                                                                                                                                                                                                                                                                                                                                                                                                                                                                                                                                                                                                                                                                                                                                                                                                                                                                                                                                                                                                                                                                                                                                                                                                                                                                                                                                                                                                                                        |      | 4PCS |
|---|--------------------------------------------------------------------------------------------------------------------------------------------------------------------------------------------------------------------------------------------------------------------------------------------------------------------------------------------------------------------------------------------------------------------------------------------------------------------------------------------------------------------------------------------------------------------------------------------------------------------------------------------------------------------------------------------------------------------------------------------------------------------------------------------------------------------------------------------------------------------------------------------------------------------------------------------------------------------------------------------------------------------------------------------------------------------------------------------------------------------------------------------------------------------------------------------------------------------------------------------------------------------------------------------------------------------------------------------------------------------------------------------------------------------------------------------------------------------------------------------------------------------------------------------------------------------------------------------------------------------------------------------------------------------------------------------------------------------------------------------------------------------------------------------------------------------------------------------------------------------------------------------------------------------------------------------------------------------------------------------------------------------------------------------------------------------------------------------------------------------------------|------|------|
| В | D                                                                                                                                                                                                                                                                                                                                                                                                                                                                                                                                                                                                                                                                                                                                                                                                                                                                                                                                                                                                                                                                                                                                                                                                                                                                                                                                                                                                                                                                                                                                                                                                                                                                                                                                                                                                                                                                                                                                                                                                                                                                                                                              |      | 2PCS |
| С |                                                                                                                                                                                                                                                                                                                                                                                                                                                                                                                                                                                                                                                                                                                                                                                                                                                                                                                                                                                                                                                                                                                                                                                                                                                                                                                                                                                                                                                                                                                                                                                                                                                                                                                                                                                                                                                                                                                                                                                                                                                                                                                                | 4x35 | 4PCS |
| D | THE PARTY OF THE P |      | 4PCS |
| Е |                                                                                                                                                                                                                                                                                                                                                                                                                                                                                                                                                                                                                                                                                                                                                                                                                                                                                                                                                                                                                                                                                                                                                                                                                                                                                                                                                                                                                                                                                                                                                                                                                                                                                                                                                                                                                                                                                                                                                                                                                                                                                                                                | 4x16 | 4PCS |