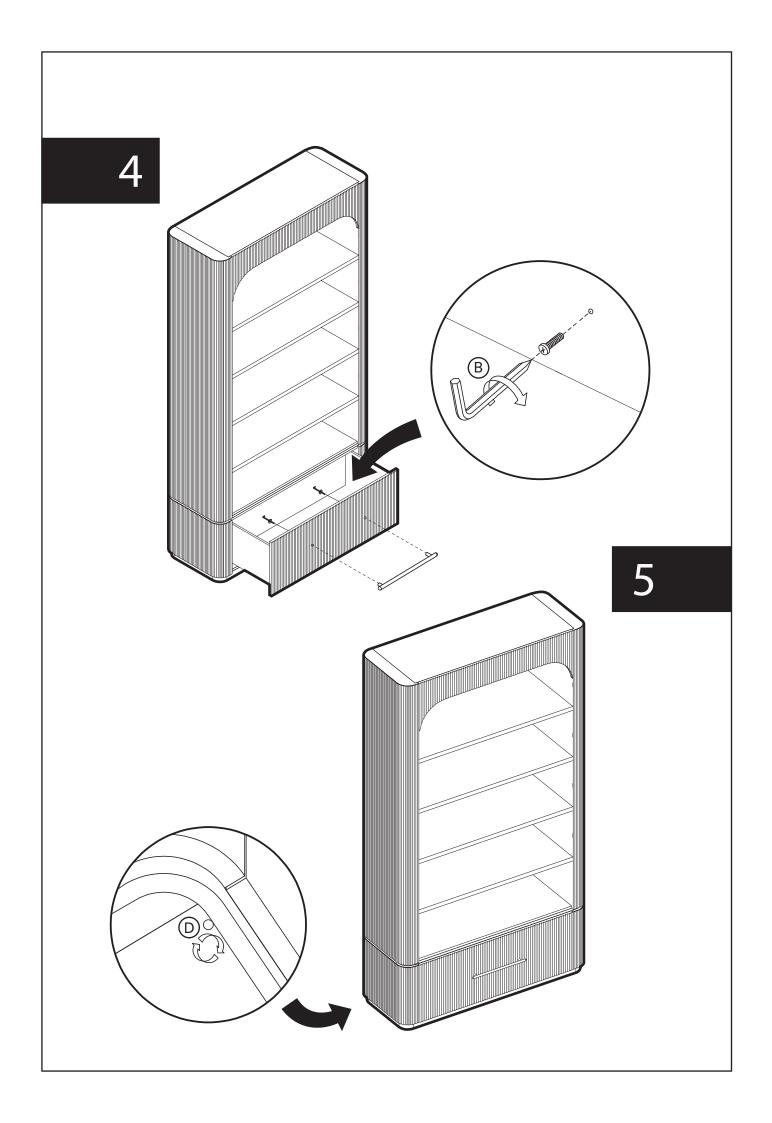

## Note

- 1. Assemble the item on a soft, well-lit surface like cardboard or carpet.
- 2. For safety and efficiency, it's best to have two or more people assist with assembly to handle heavy parts safely and collaborate effectively.
- 3. Keep all packaging materials intact until assembly is complete.
- 4. Before assembling the item, carefully read all provided instructions.
- 5. Handle tools with care during assembly to prevent injuries.