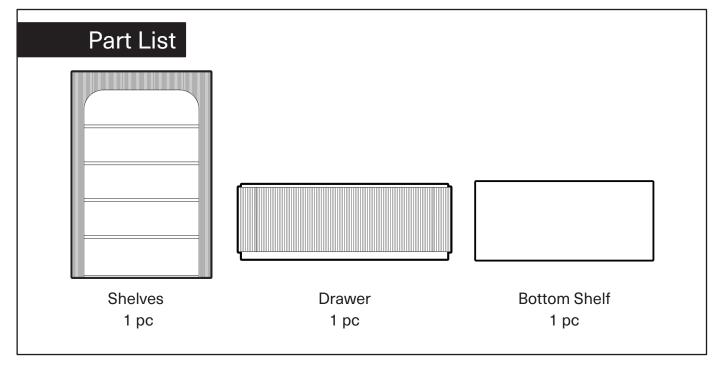

## **Assembly Instruction**

Product Name: San Pierre Walnut Veneer Bookshelf

Product Id: 129398







## Note

- 1. Assemble the item on a soft, well-lit surface like cardboard or carpet.
- 2. For safety and efficiency, it's best to have two or more people assist with assembly to handle heavy parts safely and collaborate effectively.
- 3. Keep all packaging materials intact until assembly is complete.
- 4. Before assembling the item, carefully read all provided instructions.
- 5. Handle tools with care during assembly to prevent injuries.





## Anti-Tip Fixing Kit Assembly Instruction



| Α | estale)