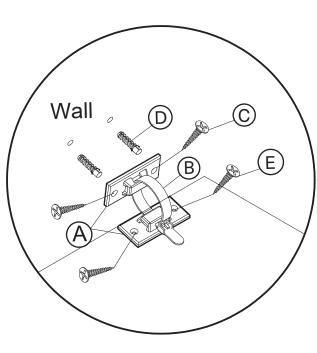

## Anti-Tip Fixing Kit Assembly Instruction

| Α | estale)                                                                                                                                                                                                                                                                                                                                                                                                                                                                                                                                                                                                                                                                                                                                                                                                                                                                                                                                                                                                                                                                                                                                                                                                                                                                                                                                                                                                                                                                                                                                                                                                                                                                                                                                                                                                                                                                                                                                                                                                                                                                                                                        |      | 4PCS |
|---|--------------------------------------------------------------------------------------------------------------------------------------------------------------------------------------------------------------------------------------------------------------------------------------------------------------------------------------------------------------------------------------------------------------------------------------------------------------------------------------------------------------------------------------------------------------------------------------------------------------------------------------------------------------------------------------------------------------------------------------------------------------------------------------------------------------------------------------------------------------------------------------------------------------------------------------------------------------------------------------------------------------------------------------------------------------------------------------------------------------------------------------------------------------------------------------------------------------------------------------------------------------------------------------------------------------------------------------------------------------------------------------------------------------------------------------------------------------------------------------------------------------------------------------------------------------------------------------------------------------------------------------------------------------------------------------------------------------------------------------------------------------------------------------------------------------------------------------------------------------------------------------------------------------------------------------------------------------------------------------------------------------------------------------------------------------------------------------------------------------------------------|------|------|
| В | D                                                                                                                                                                                                                                                                                                                                                                                                                                                                                                                                                                                                                                                                                                                                                                                                                                                                                                                                                                                                                                                                                                                                                                                                                                                                                                                                                                                                                                                                                                                                                                                                                                                                                                                                                                                                                                                                                                                                                                                                                                                                                                                              |      | 2PCS |
| С |                                                                                                                                                                                                                                                                                                                                                                                                                                                                                                                                                                                                                                                                                                                                                                                                                                                                                                                                                                                                                                                                                                                                                                                                                                                                                                                                                                                                                                                                                                                                                                                                                                                                                                                                                                                                                                                                                                                                                                                                                                                                                                                                | 4x35 | 4PCS |
| D | THE PARTY OF THE P |      | 4PCS |
| Е |                                                                                                                                                                                                                                                                                                                                                                                                                                                                                                                                                                                                                                                                                                                                                                                                                                                                                                                                                                                                                                                                                                                                                                                                                                                                                                                                                                                                                                                                                                                                                                                                                                                                                                                                                                                                                                                                                                                                                                                                                                                                                                                                | 4x16 | 4PCS |