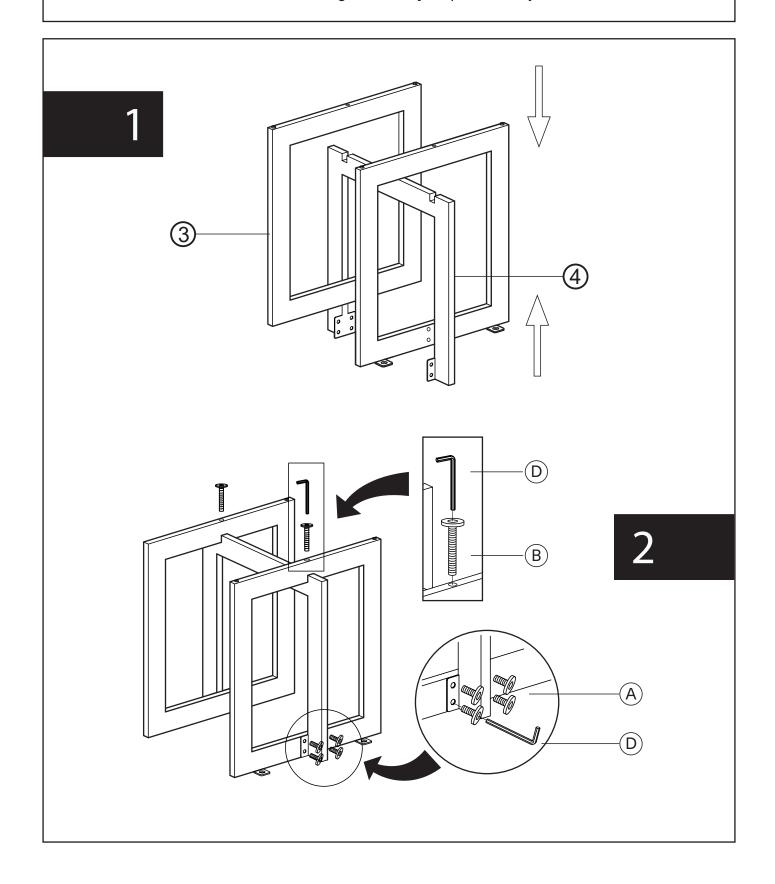

## **Assembly Instruction**

Product Name: Maia White Sintered Stone Dining Table

Brushed Champagne Gold Stainless Steel Legs 240x120cm

Product Id: 129244







## Note

- 1. Assemble the item on a soft, well-lit surface like cardboard or carpet.
- 2. For safety and efficiency, it's best to have two or more people assist with assembly to handle heavy parts safely and collaborate effectively.
- 3. Keep all packaging materials intact until assembly is complete.
- 4. Before assembling the item, carefully read all provided instructions.
- 5. Handle tools with care during assembly to prevent injuries.