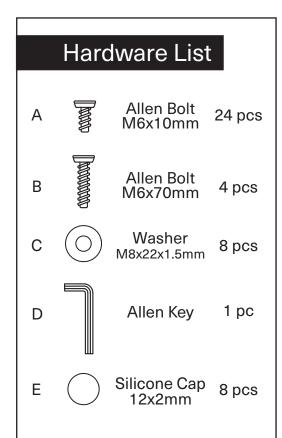

## **Assembly Instruction**

Product Name: Maia White Sintered Stone Dining Table

Brushed Champagne Gold Stainless Steel Legs 240x120cm

Product Id: 129244







## Note

- 1. Assemble the item on a soft, well-lit surface like cardboard or carpet.
- 2. For safety and efficiency, it's best to have two or more people assist with assembly to handle heavy parts safely and collaborate effectively.
- 3. Keep all packaging materials intact until assembly is complete.
- 4. Before assembling the item, carefully read all provided instructions.
- 5. Handle tools with care during assembly to prevent injuries.