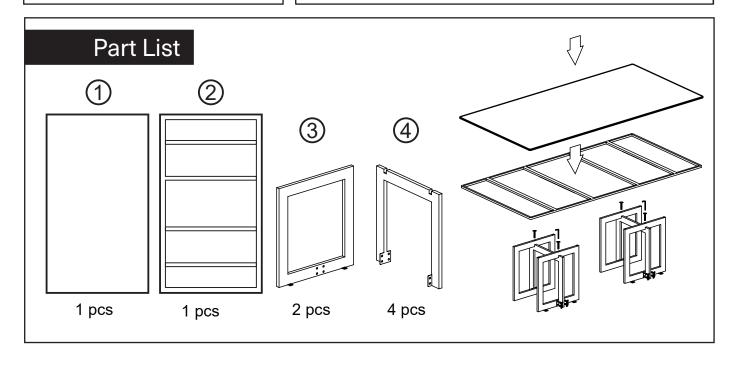

## **Assembly Instruction**

Product Name: Maia White Sintered Stone Dining Table

Brushed Champagne Gold Stainless Steel Legs 240x120cm

Product Id: 129244







## Note

- 1. Assemble the item on a soft, well-lit surface like cardboard or carpet.
- 2. For safety and efficiency, it's best to have two or more people assist with assembly to handle heavy parts safely and collaborate effectively.
- 3. Keep all packaging materials intact until assembly is complete.
- 4. Before assembling the item, carefully read all provided instructions.
- 5. Handle tools with care during assembly to prevent injuries.