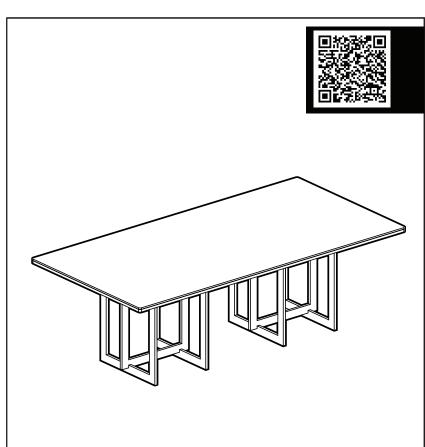

## **Assembly Instruction**

Product Name: Maia White Sintered Stone Dining Table

Brushed Champagne Gold Stainless Steel Legs 240x120cm

Product Id: 129244