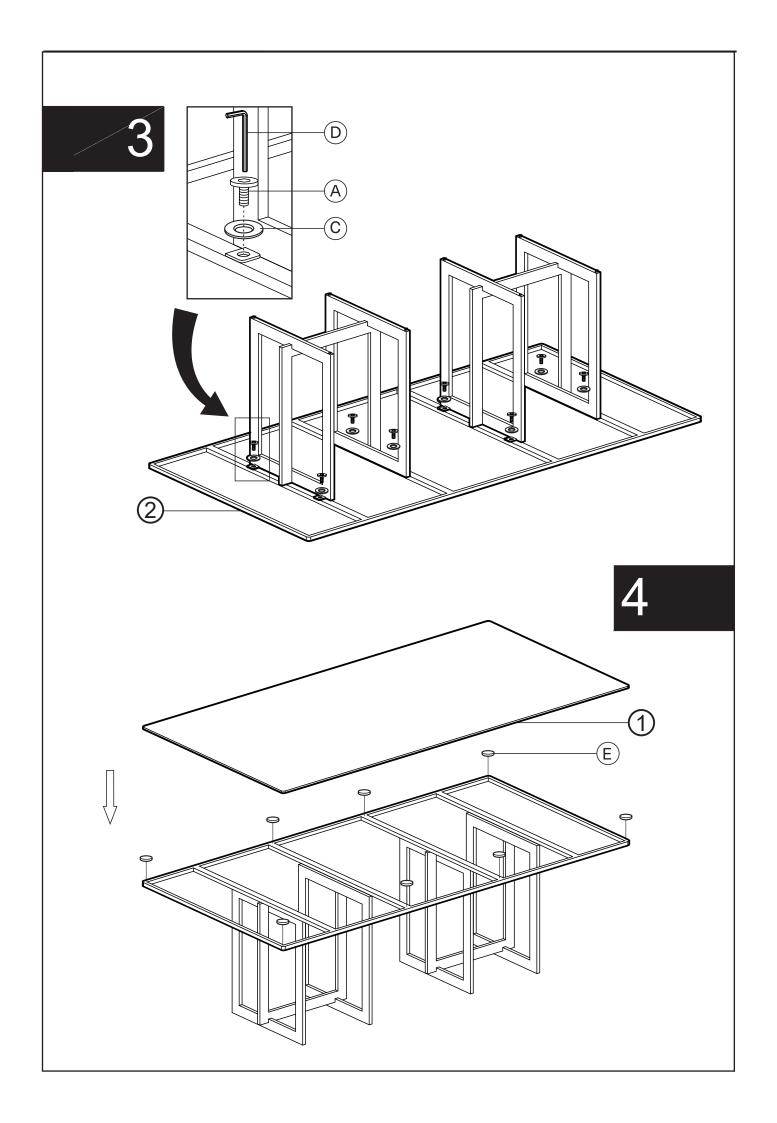

## **Assembly Instruction**

Product Name: Maia White Sintered Stone Dining Table

Brushed Champagne Gold Stainless Steel Legs 240x120cm

Product Id: 129244

## Note

- 1. Assemble the item on a soft, well-lit surface like cardboard or carpet.
- 2. For safety and efficiency, it's best to have two or more people assist with assembly to handle heavy parts safely and collaborate effectively.
- 3. Keep all packaging materials intact until assembly is complete.
- 4. Before assembling the item, carefully read all provided instructions.
- 5. Handle tools with care during assembly to prevent injuries.