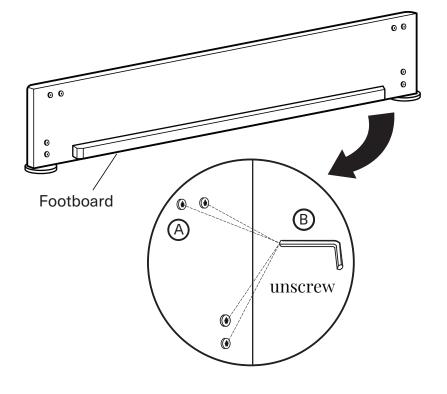

## Note

The bolts (A) are pre-installed on the bed head, side rails, footboard. Please unscrew them to assemble the bed.