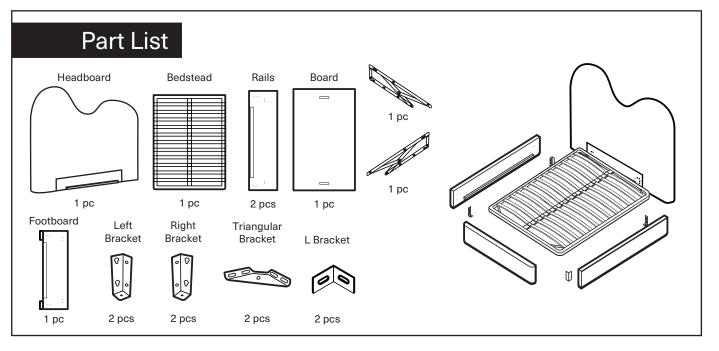

## **Assembly Instruction**

Product Name: Poppy Stone Cream King Single Bed

Product Id: 129502