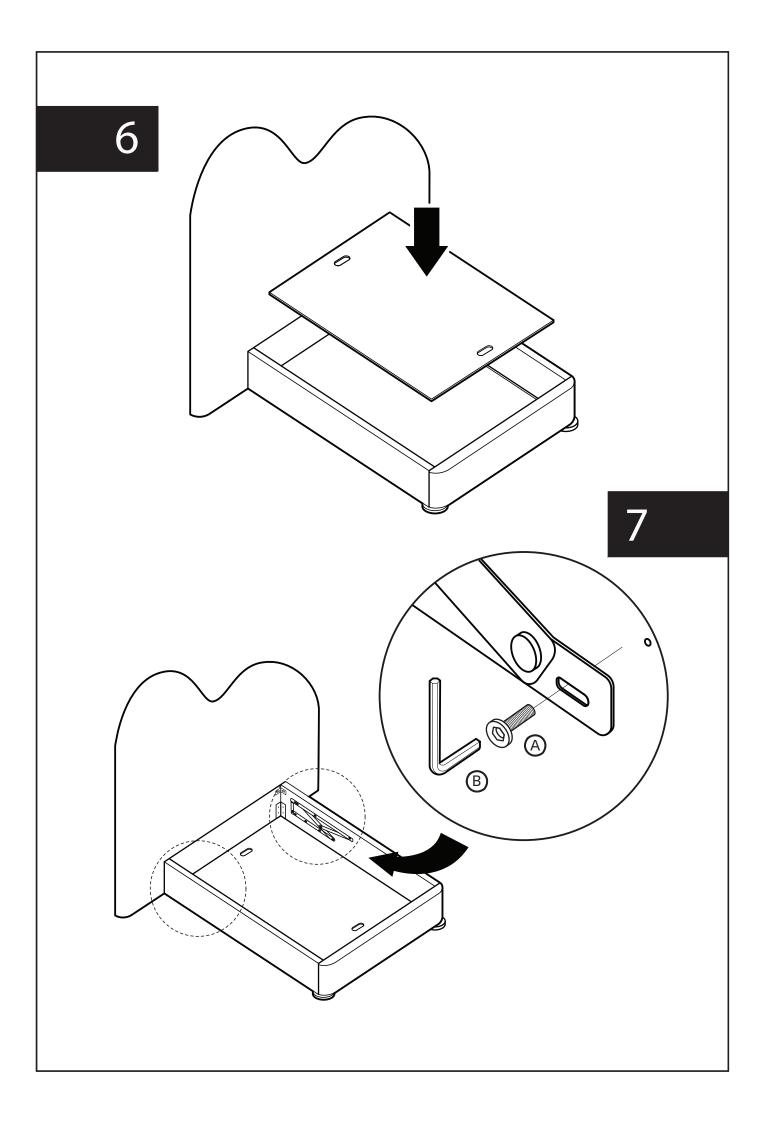

## **Assembly Instruction**

Product Name: Poppy Stone Cream King Single Bed

Product Id: 129502



## Note

The bolts (A) are pre-installed on the bed head, side rails, footboard. Please unscrew them to assemble the bed.





## Note

- 1. Assemble the item on a soft, well-lit surface like cardboard or carpet.
- 2. For safety and efficiency, it's best to have two or more people assist with assembly to handle heavy parts safely and collaborate effectively.
- 3. Keep all packaging materials intact until assembly is complete.
- 4. Before assembling the item, carefully read all provided instructions.
- 5. Handle tools with care during assembly to prevent injuries.