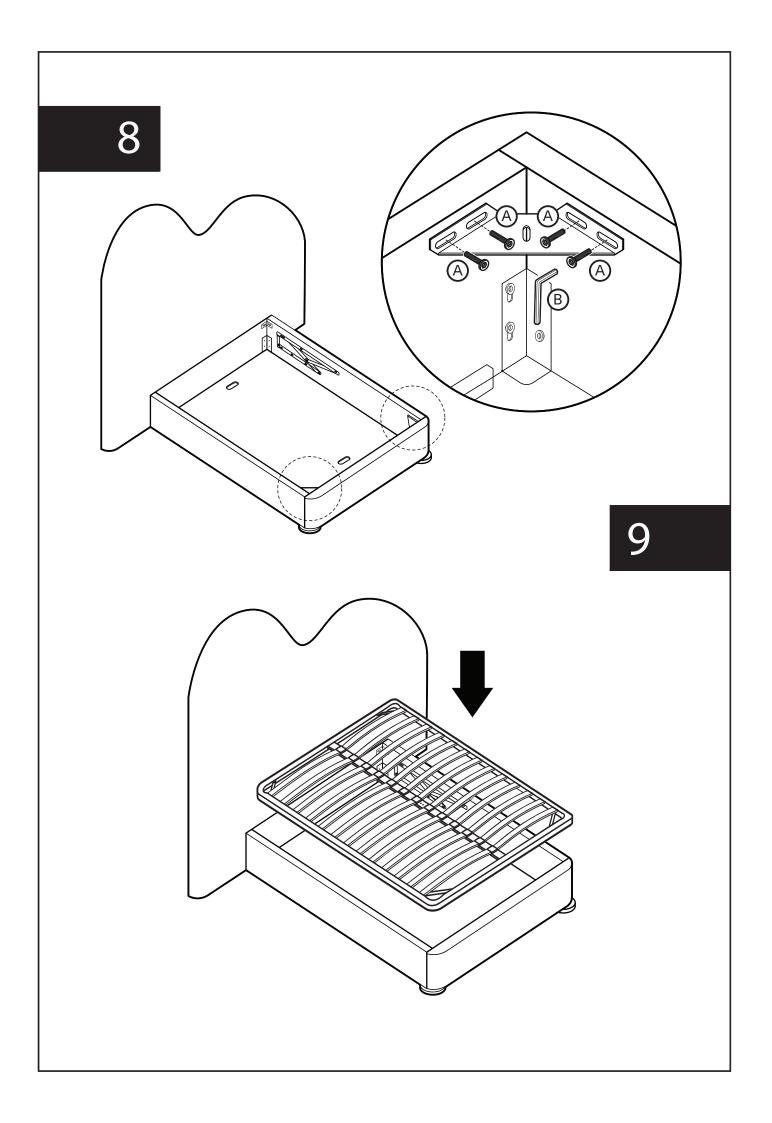

## Note

The bolts (A) are pre-installed on the bed head, side rails, footboard. Please unscrew them to assemble the bed.