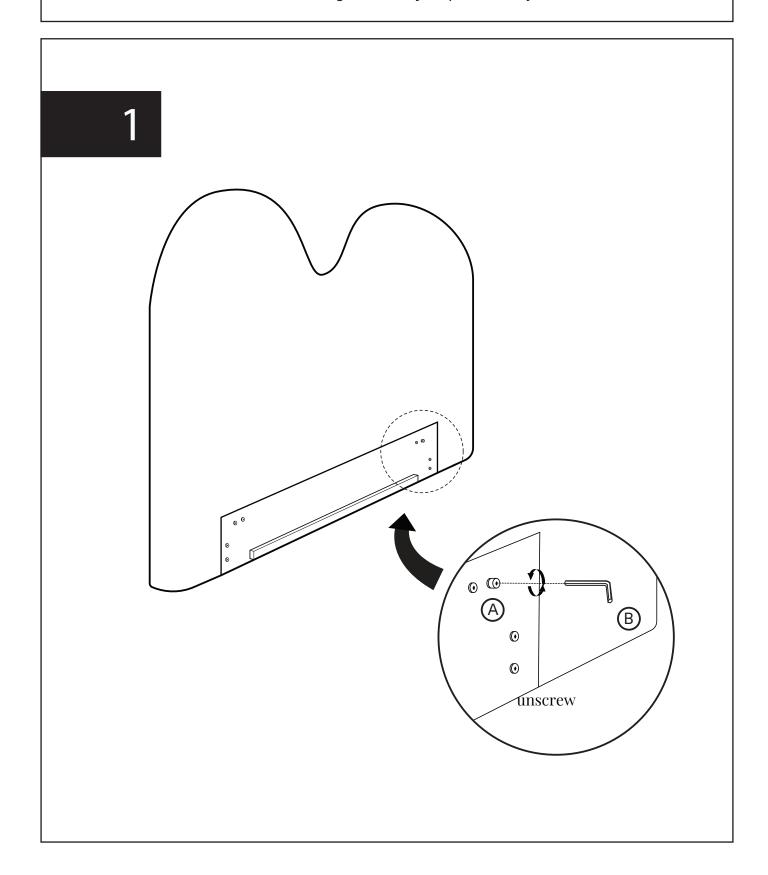

## Note

The bolts (A) are pre-installed on the bed head, side rails, footboard. Please unscrew them to assemble the bed.