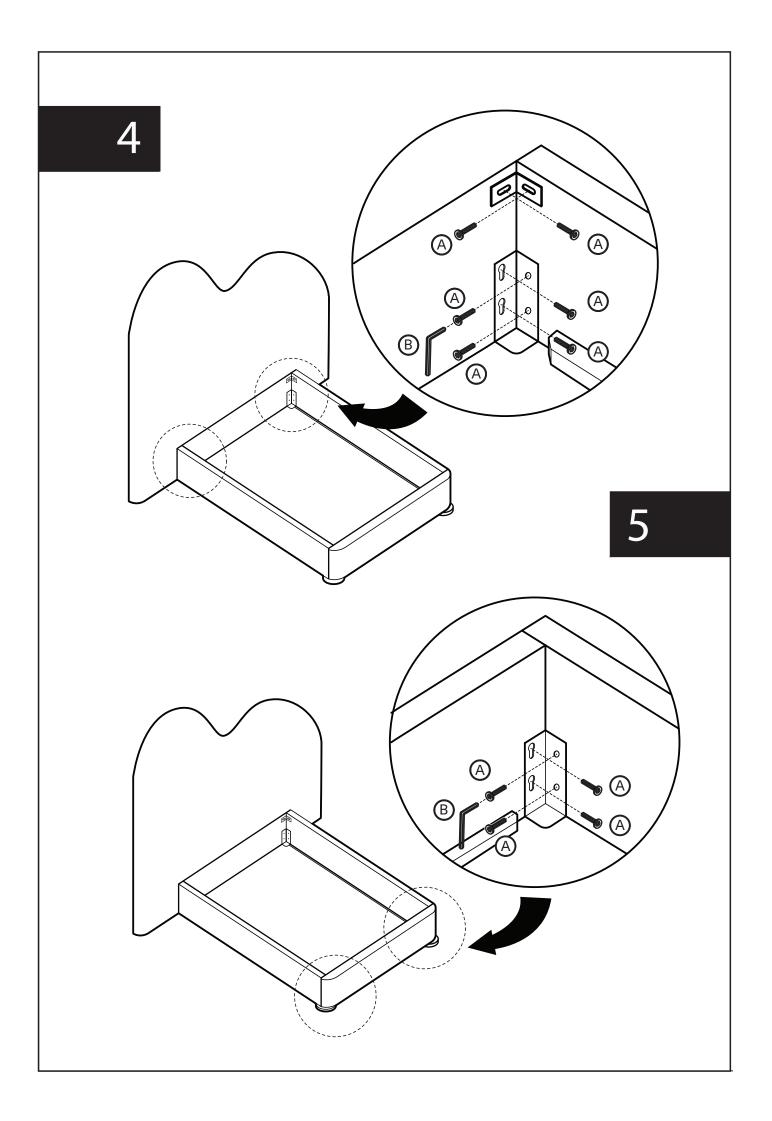

## **Assembly Instruction**

Product Name: Poppy Stone Cream King Single Bed

Product Id: 129502



## Note

The bolts (A) are pre-installed on the bed head, side rails, footboard. Please unscrew them to assemble the bed.





## Note

- 1. Assemble the item on a soft, well-lit surface like cardboard or carpet.
- 2. For safety and efficiency, it's best to have two or more people assist with assembly to handle heavy parts safely and collaborate effectively.
- 3. Keep all packaging materials intact until assembly is complete.
- 4. Before assembling the item, carefully read all provided instructions.
- 5. Handle tools with care during assembly to prevent injuries.