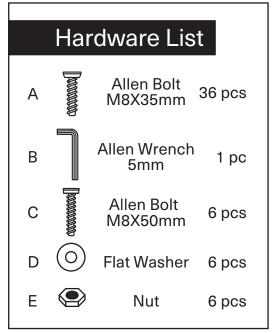

## **Assembly Instruction**

Product Name: Poppy Stone Cream King Single Bed

Product Id: 129502