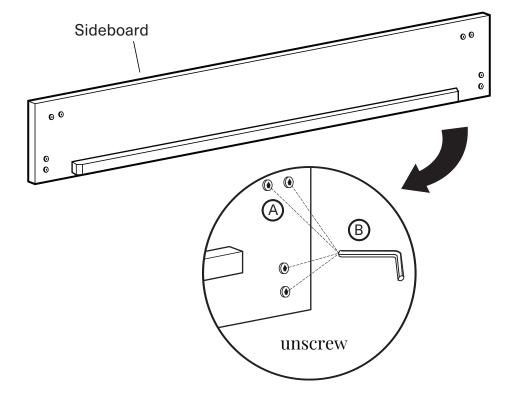

## Note

The bolts (A) are pre-installed on the bed head, side rails, footboard. Please unscrew them to assemble the bed.